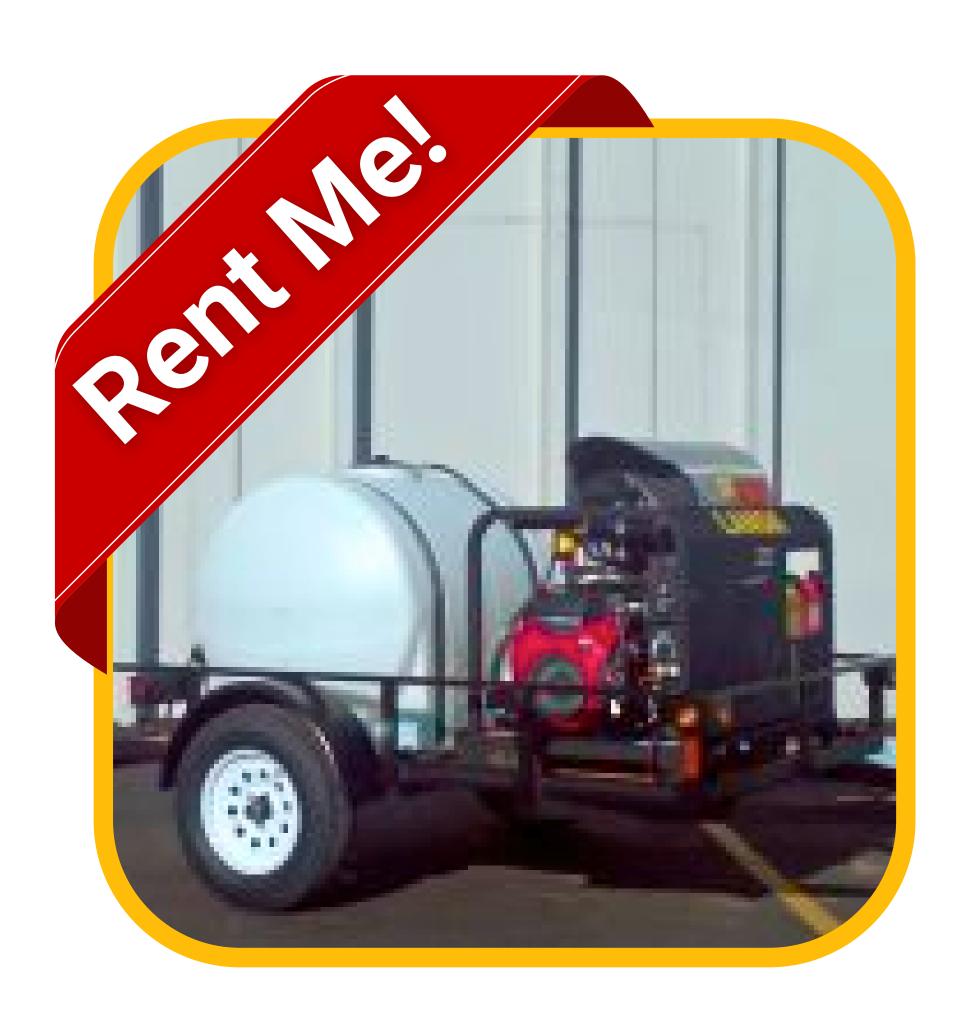

## RENT FROM US!

Not ready to buy? We offer rental equipment for every industrial need.

From high-pressure washers that blast away stubborn grime to versatile trailers for easy transportation and efficient surface cleaners for a spotless finish, we've got an extensive range of top-notch equipment ready for you to rent as you need it! Choose from a wide range of top-quality cleaning equipment:

- Hot water trailer package
  (5 GPM @ 3500 PSI w/ 210-gal tank)
- Portable hot water pressure washers (4 GPM @ 3500 PSI)
- Portable cold water pressure washers (5 GPM @ 3500 PSI)
- Walk-behind and Ride-on Floor Scrubbers
  (20" 32" wide)
- Surface Cleaners