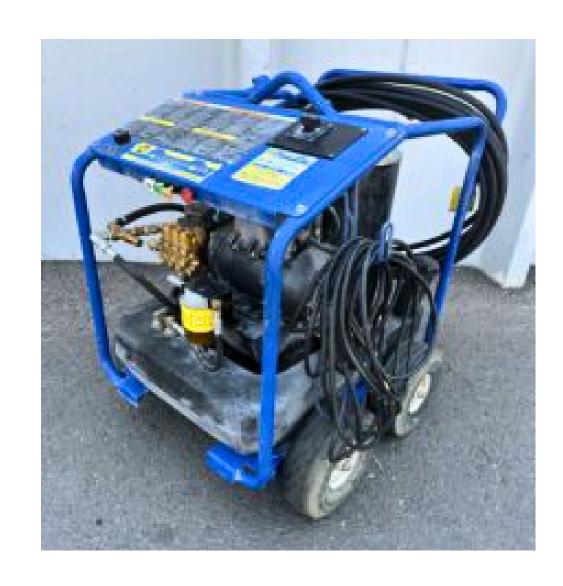

#### **POWER PRO**

- Hot Water Pressure Washer
- 1.8 GPM @ 1,500 PSI
- Includes brand-new 50' hose, gun/variable pressure wand combo, new nozzle tips
- Only \$1,850