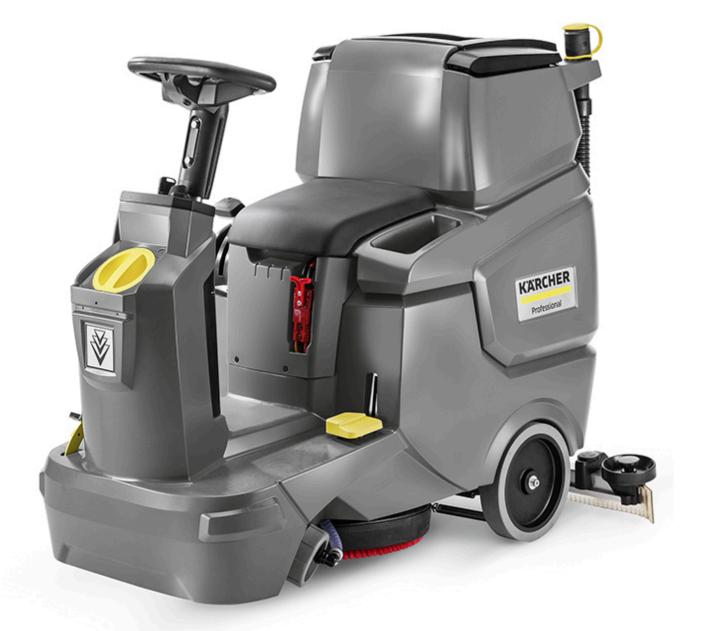

#### RIDER SCRUBBERS

Designed for larger spaces, rider scrubbers allow you to clean expansive floors more quickly and with less effort. These machines are equipped with larger tanks and more powerful motors, making them ideal for warehouses, large retail spaces, and industrial settings.