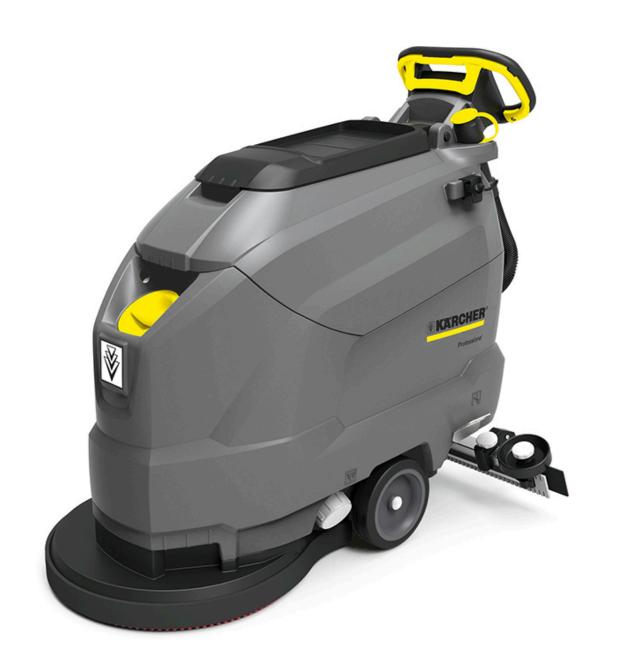

## **WALK BEHIND SCRUBBERS**

These are ideal for smaller spaces, like retail stores or offices. Walk-behind scrubbers are compact, easy to maneuver, and designed for thorough cleaning in tight areas. They are simple to use and perfect for daily floor maintenance.