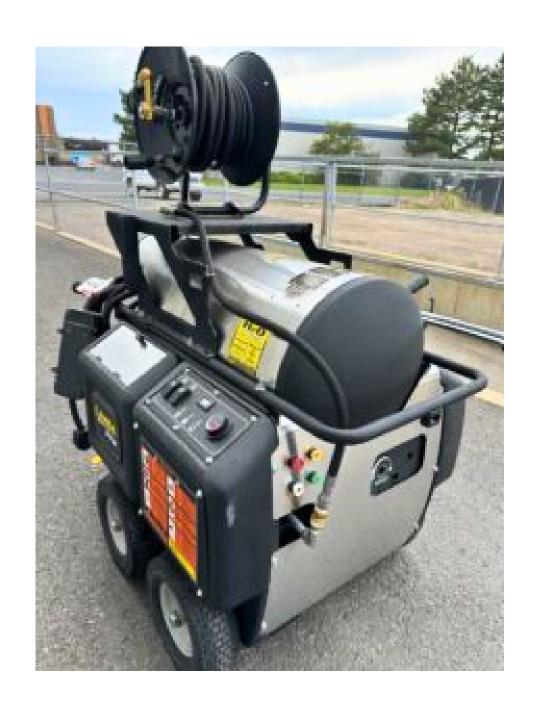

### LANDA/HOTSY PRESSURE WASHER

- Refurbished Landa PHW Hot Water Pressure Washer
- 4 GPM @ 3,000 PSI
- 208v / 1 phase electric
- Includes mounted hose reel, 50' hose, gun/wand combo, full nozzle tip set
- Only \$3,750