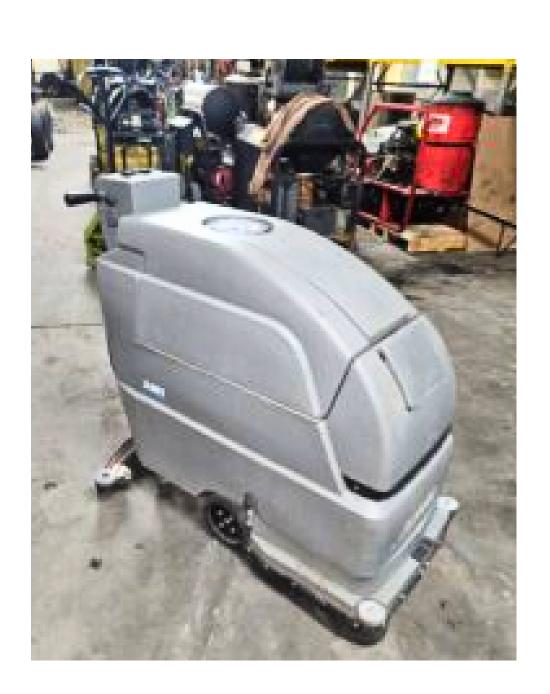

#### WALK-BEHIND FLOOR SCRUBBER

- Speed Scrub Walk-Behind Floor Scrubber Refurbished and Completely Functional
- 26" Cleaning Path
- Side-By-Side Disc Brush Heads
- Includes onboard charger
- Only \$2,250