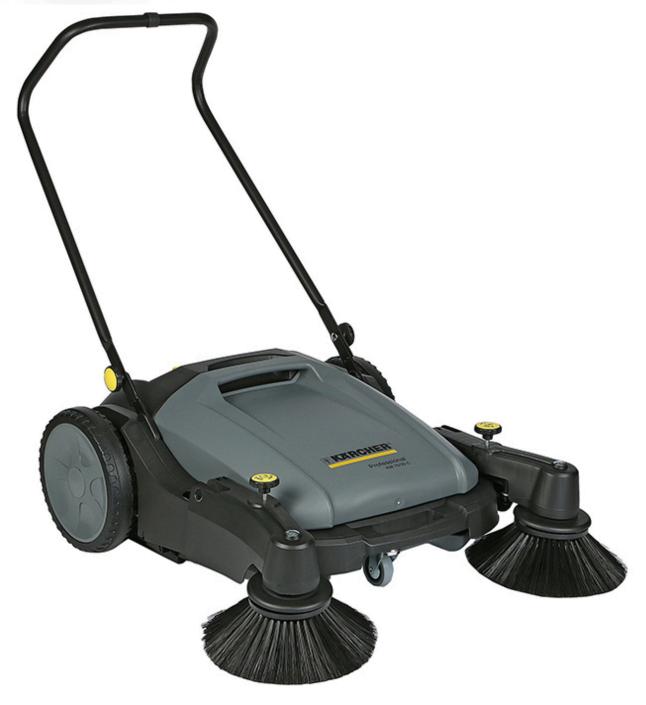

#### **SWEEPERS**

If you're looking to clean large debris like dirt, paper, and leaves, a sweeper may be the right solution. Sweepers collect debris into a hopper for easy disposal, making it easier to maintain your floors without creating a mess. Available in both walkbehind and rider options, sweepers are suitable for indoor and outdoor applications.