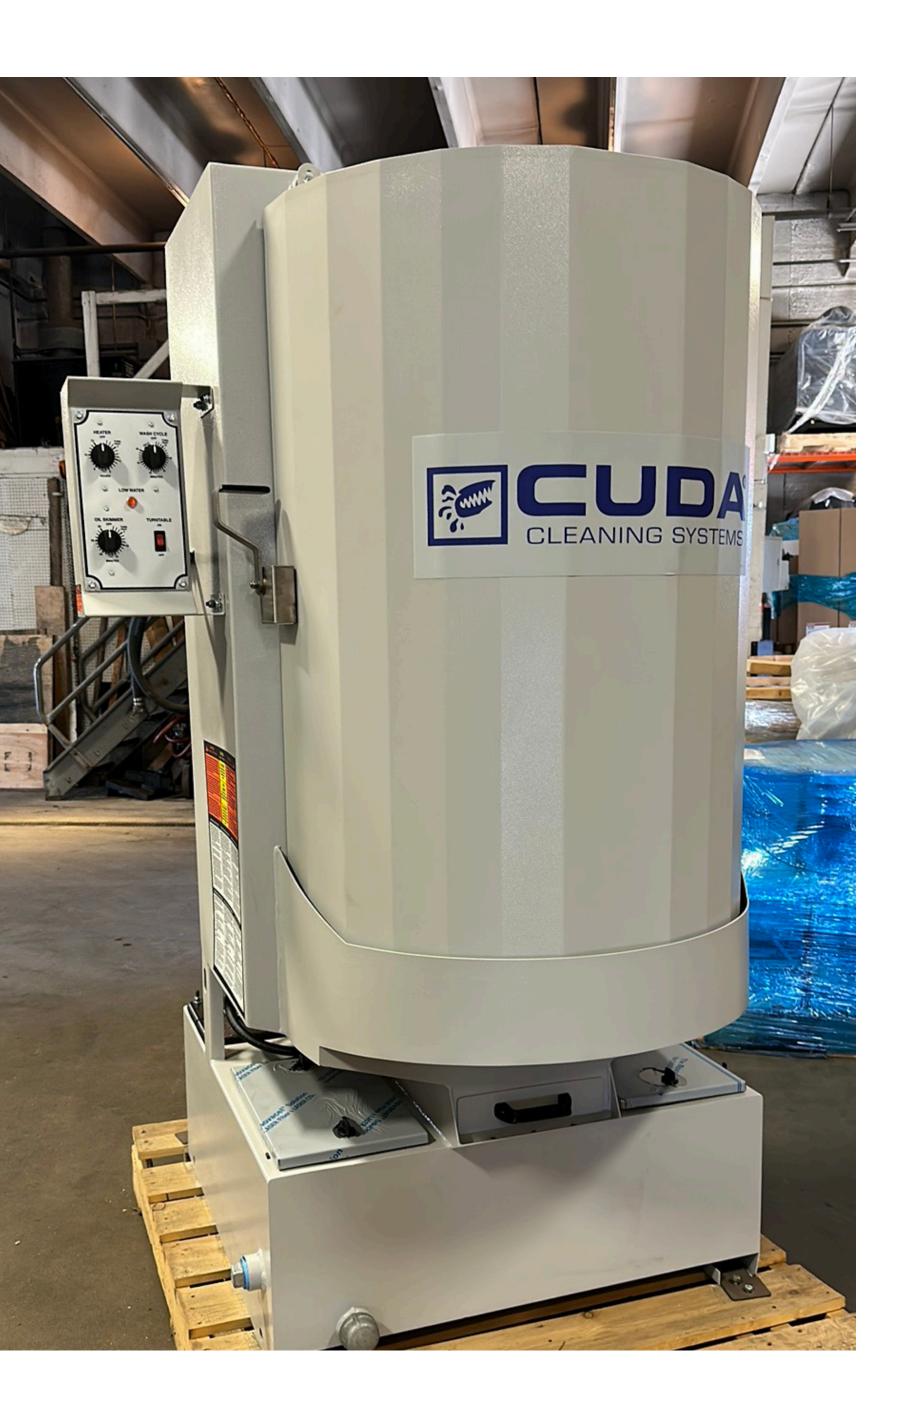

# CUDA PARTS WASHERS: KEEP YOUR EQUIPMENT IN TOP SHAPE

Cuda Parts Washers are designed to provide a highly efficient, eco-friendly solution for cleaning parts and components in a variety of industries. These washers utilize a powerful combination of water-based cleaning solutions and advanced filtration technology to ensure that each part is thoroughly cleaned while minimizing the need for harsh chemicals. With options for both automatic and manual washing, Cuda washers offer versatility to suit different cleaning needs. They are designed to remove grease, oil, dirt, and grime from parts quickly, saving valuable time and reducing the risk of contaminants affecting equipment performance. Additionally, Cuda washers feature a rugged construction built to withstand the heavy demands of industrial environments, ensuring durability and long-lasting performance.

Cuda Parts Washers are perfect for industries where equipment and parts need regular cleaning. Some of the industries that can benefit from using Cuda washers include:

- **Automotive:** For cleaning engine parts, tools, and automotive components, improving turnaround times and workflow.
- **Manufacturing:** Helps maintain machines and components, reducing downtime and increasing efficiency.
- Heavy Equipment Repair: Cleans large, tough parts, extending equipment life and reducing repair costs.