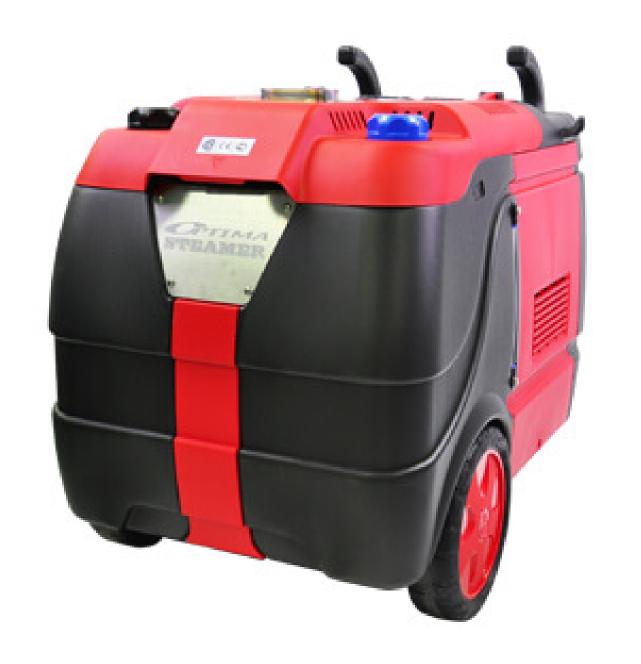

#### **STEAMERS**

Steam cleaners are ideal for deep cleaning and sanitizing a wide range of surfaces, from floors and countertops to appliances, upholstery, and even automotive interiors. They are effective at removing dirt, grease, stains, and pathogens without chemicals.