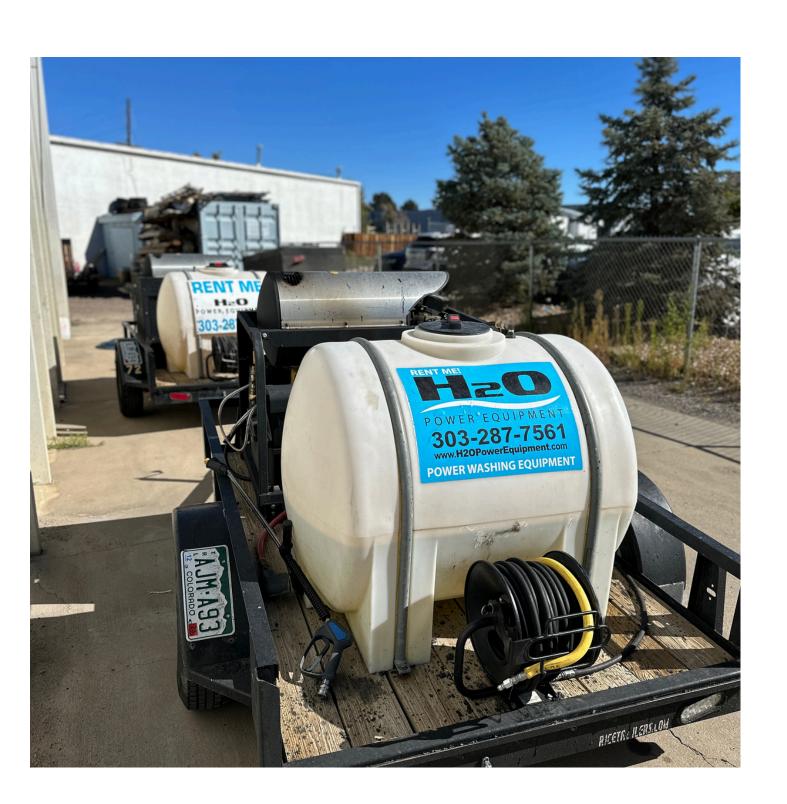

## RENT FROM US!

Not ready to buy? We offer rental equipment for every industrial need.

From high-pressure washers that blast away stubborn grime to versatile trailers for easy transportation and efficient surface cleaners for a spotless finish, we've got an extensive range of top-notch equipment ready for you to rent as you need it! Choose from a wide range of top-quality cleaning equipment:

- Hot water trailer package
  (5 GPM @ 3500 PSI w/ 210-gal tank)
- Portable hot water pressure washers (4 GPM @ 3500 PSI)
- Portable cold water pressure washers (5 GPM @ 3500 PSI)
- Walk-behind and Ride-on Floor Scrubbers
  (20" 32" wide)
- Surface Cleaners

We ensure that all our rental equipment is maintained to the highest standards, so you can trust that they'll perform when it matters most.

But it's not just about the equipment. We're committed to delivering exceptional customer service, too. Our knowledgeable team is always on hand to help you choose the right tools for your job and offer expert advice to ensure you get the most out of your rental. Rent with us today and turn your to-do list into a done list!