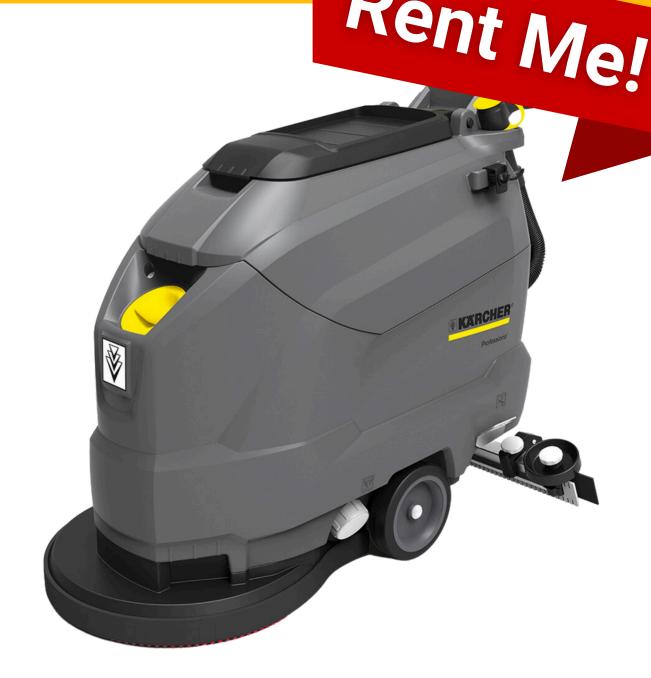

## RENT FROM US!

Not ready to buy? We offer rental equipment for every industrial need.

From high-pressure washers that blast away stubborn grime to versatile trailers for easy transportation and efficient surface cleaners for a spotless finish, we've got an extensive range of top-notch equipment ready for you to rent as you need it! Choose from a wide range of top-quality cleaning equipment:

- Hot water trailer package
  (5 GPM @ 3500 PSI w/ 210-gal tank)
- Portable hot water pressure washers (4 GPM @ 3500 PSI)
- Portable cold water pressure washers (5 GPM @ 3500 PSI)
- Walk-behind and Ride-on Floor Scrubbers
  (20" 32" wide)
- Surface Cleaners