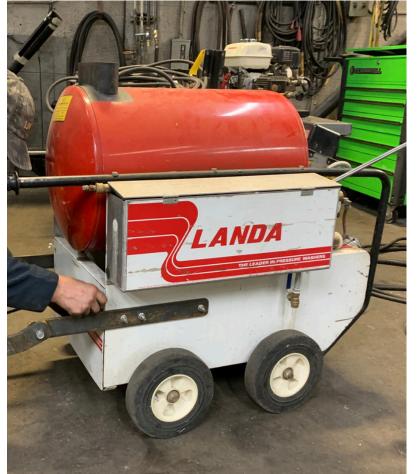

### LANDA/HOTSY PRESSURE WASHER

- Refurbished Landa PHW Hot Water Pressure Washer
- 4 GPM @ 3,000 PSI
- 208v / 1 phase electric
- Includes mounted hose reel, 50' hose, gun/wand combo, full nozzle tip set
- Only \$3,750