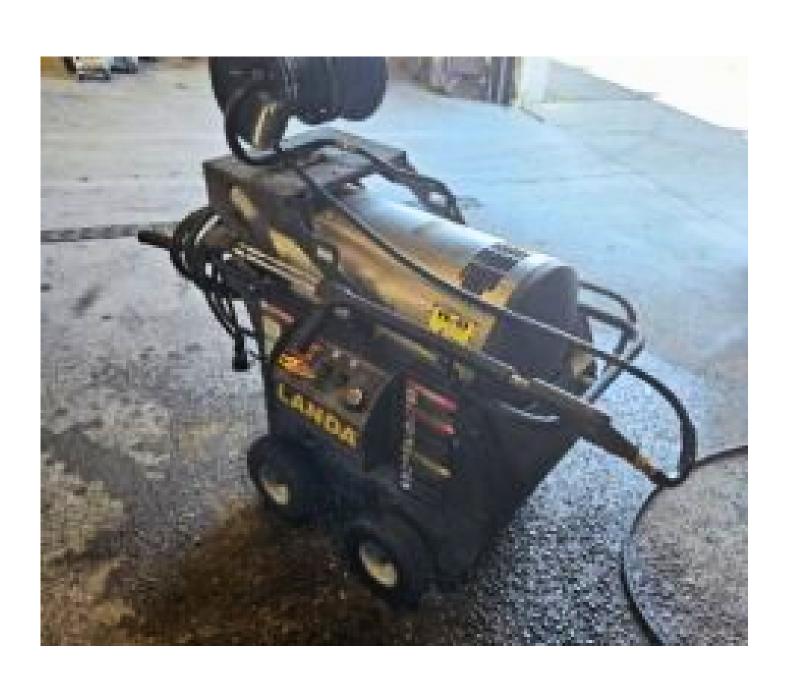

#### **LANDA HOT2-15024D**

- Low-Hour, Refurbished Hot Water Pressure Washer
- Electric Motor (120V)
- 2 GPM @ 1,500 PSI
- New hose reel, 50' hose, gun, variable pressure wand, nozzle tips
- Only \$2,950