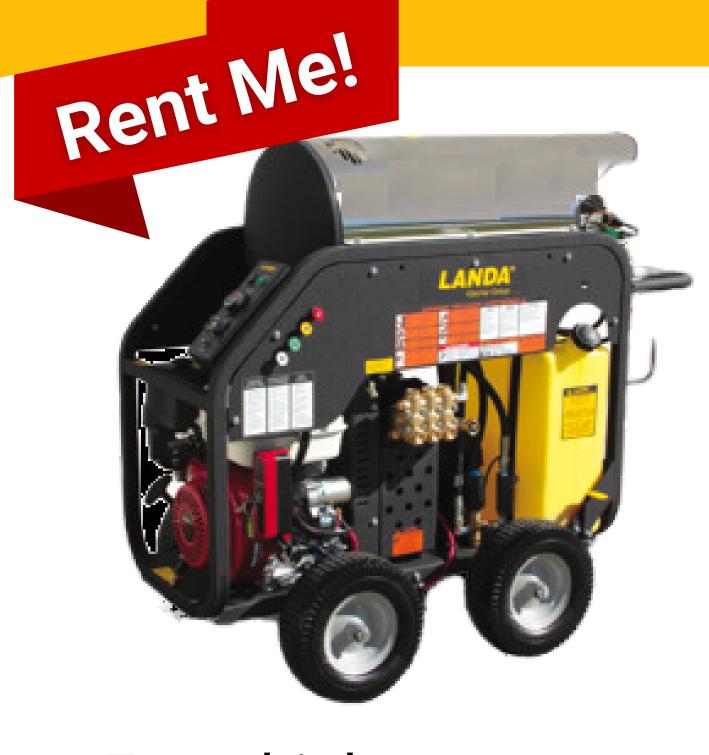

## RENT FROM US!

Not ready to buy? We offer rental equipment for every industrial need.

From high-pressure washers that blast away stubborn grime to versatile trailers for easy transportation and efficient surface cleaners for a spotless finish, we've got an extensive range of top-notch equipment ready for you to rent as you need it! Choose from a wide range of top-quality cleaning equipment:

- Hot water trailer package
  (5 GPM @ 3500 PSI w/ 210-gal tank)
- Portable hot water pressure washers (4 GPM @ 3500 PSI)
- Portable cold water pressure washers (5 GPM @ 3500 PSI)
- Walk-behind and Ride-on Floor Scrubbers
  (20" 32" wide)
- Surface Cleaners