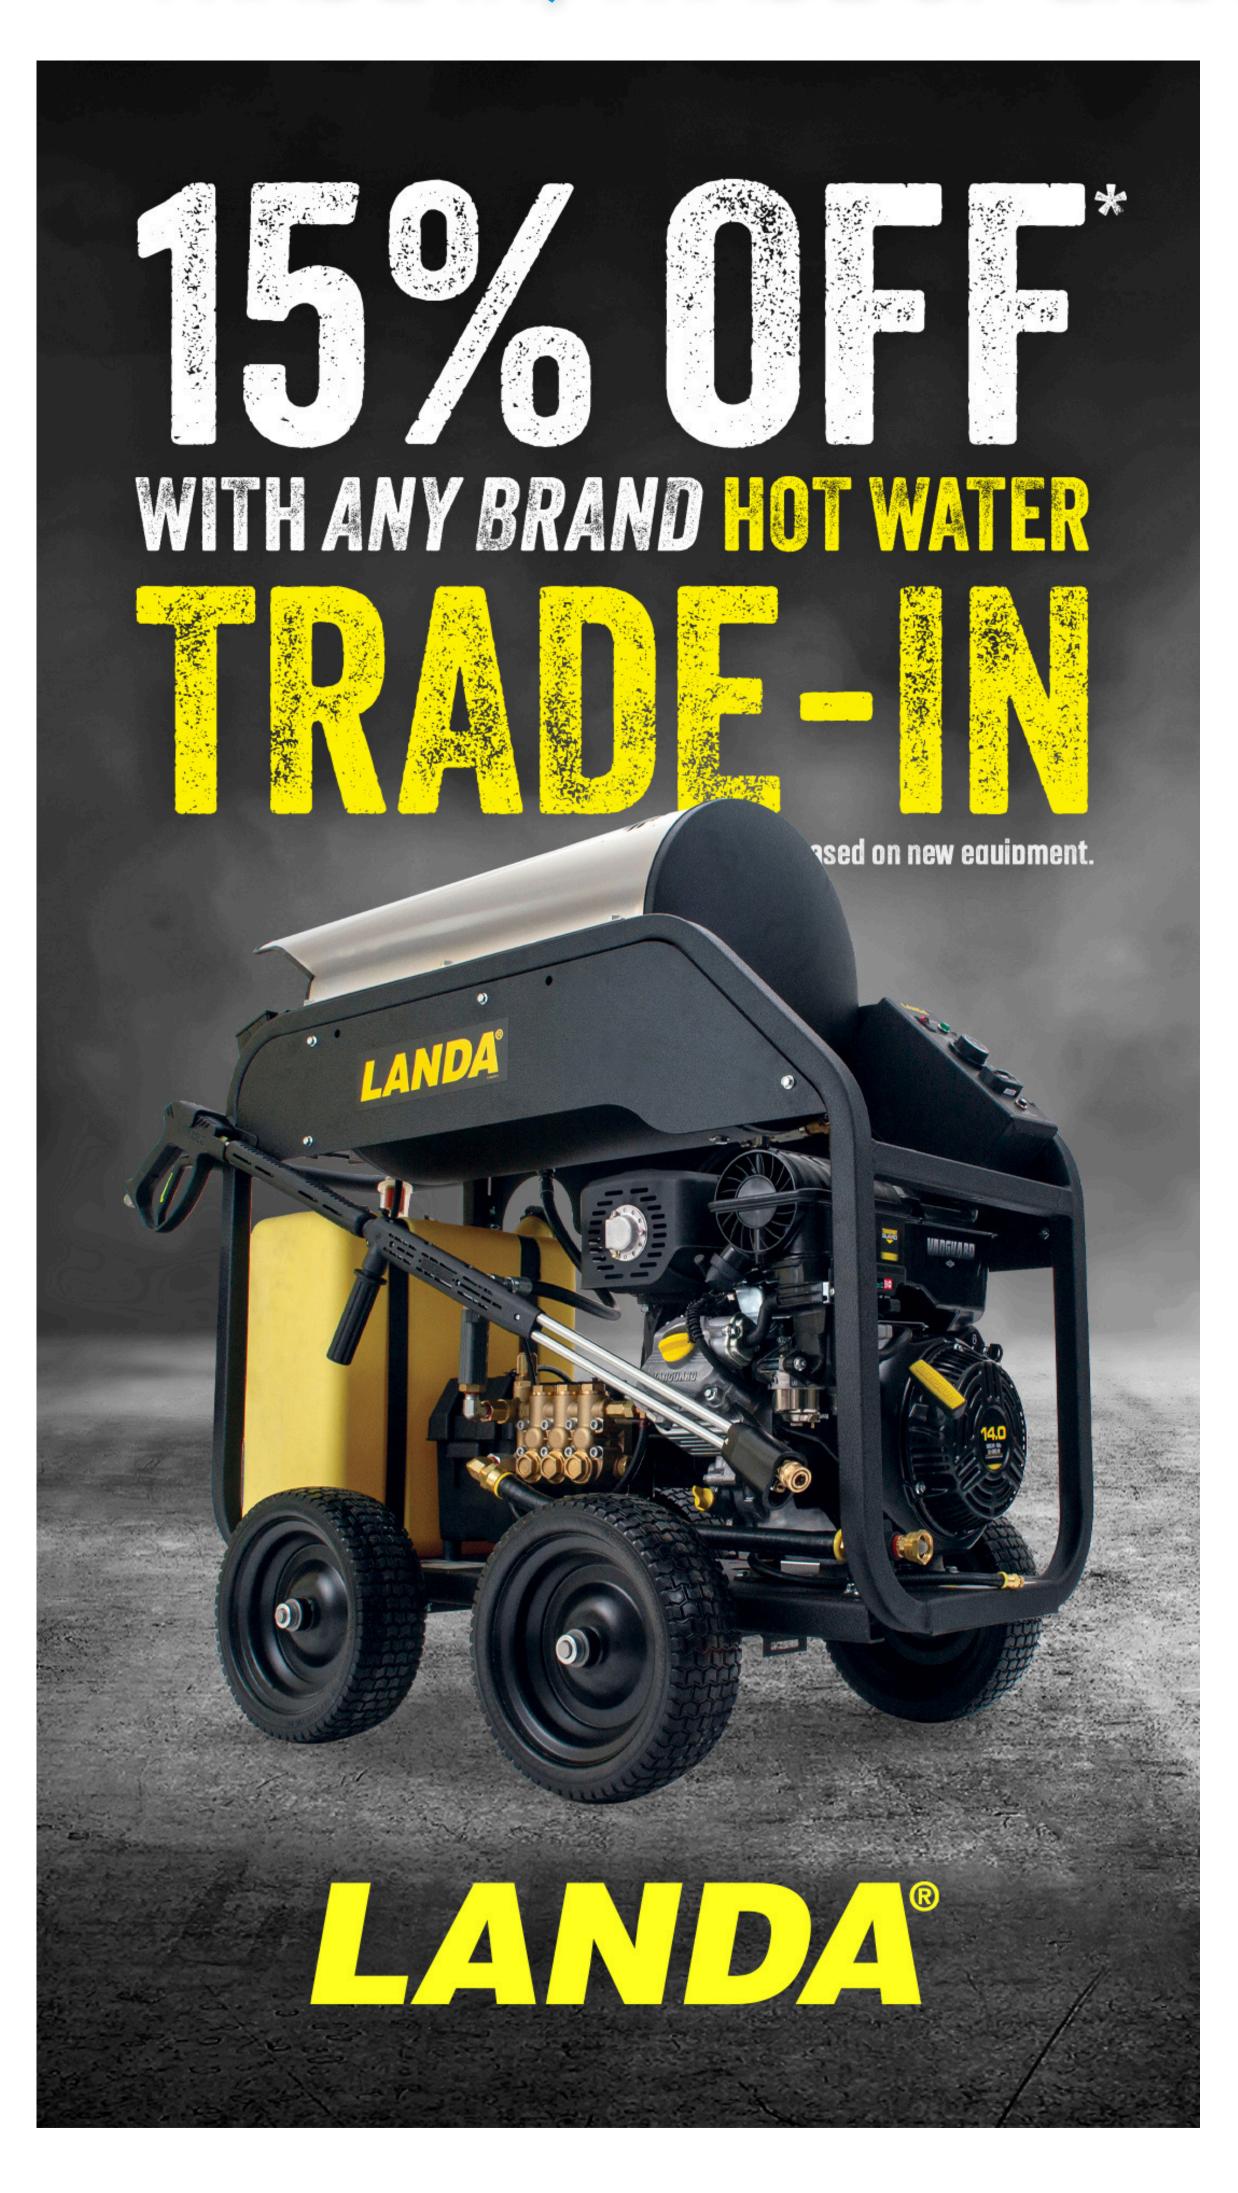

#### TRADE-IN, TRADE UP ENDS THIS MONTH!

Don't miss this exclusive opportunity to boost your cleaning operations with Landa's limited-time Trade-In, Trade-Up promotion! Exchange your old pressure washer and receive up to 15% off on the purchase of a brand new Landa pressure washer from H20 Power Equipment. This is the perfect moment to invest in cutting-edge cleaning technology that will significantly improve your efficiency and performance.

Bring your outdated equipment to us, and let's take your business to the next level! Act fast—this amazing offer expires on October 31!

LEARN MORE