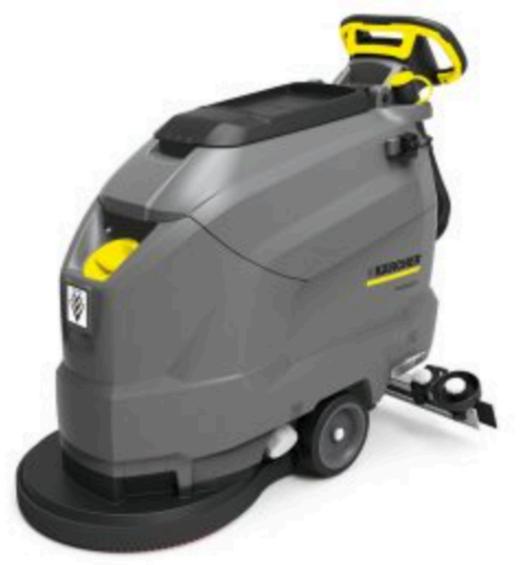

#### BD 50/50 C CLASSIC BP

This battery-powered walk-behind scrubber is perfect for contract cleaners, retail spaces, schools, and healthcare facilities. It delivers efficient, powerful cleaning with three versatile cleaning modes—Normal, Intense, and Vacuum. Its user-friendly design and robust performance make it an excellent choice for tackling large-scale cleaning tasks effectively, ensuring your spaces remain spotless and well-maintained.