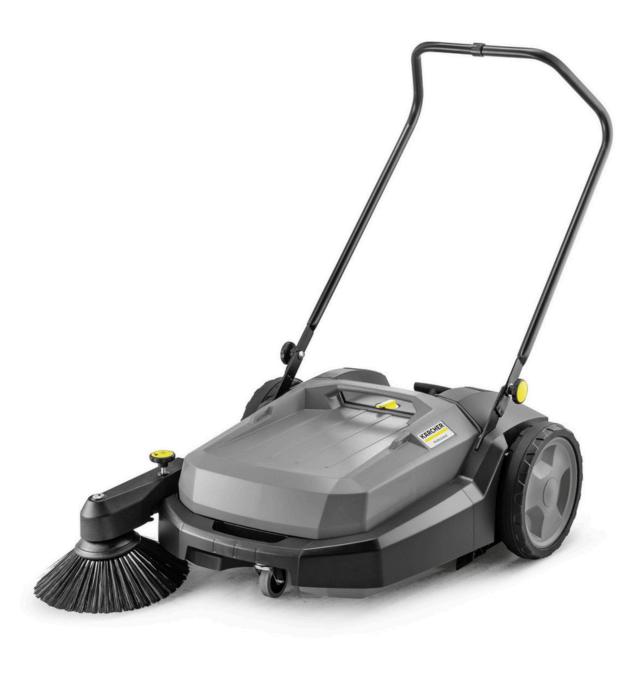

#### KM 70/20 C

Ideal for spot cleaning and small to mid-sized areas. Its filter, sweeping roller, and side brush offers effortless, dust-free cleaning. It is suitable for both indoor and outdoor use. With a performance rate seven times higher than a broom, adjustable sweeping roller, and variable side brushes, it ensures optimal results on various surfaces. It is compact and easy to store when not in use.