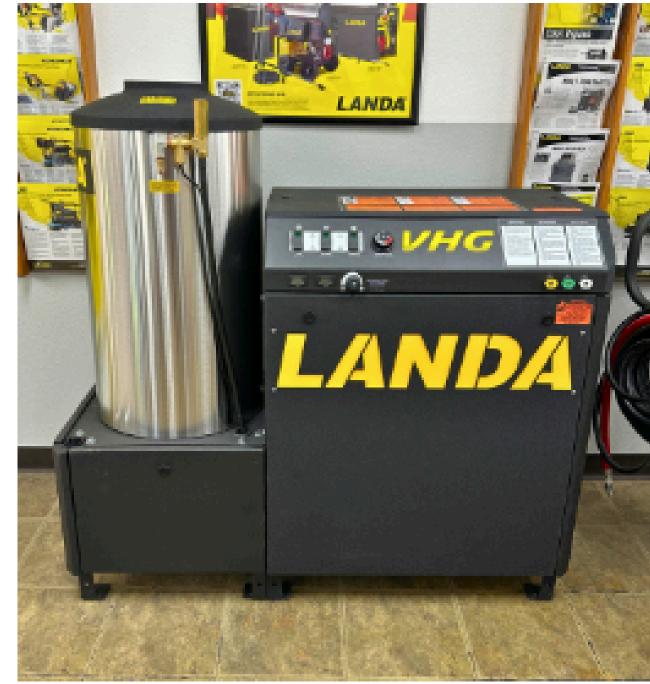

## Why Trust Landa: Your Go-To Solution for Industrial Cleaning

Known for their unmatched durability and superior cleaning performance, Landa has been a reliable name in industrial cleaning for over 50 years. As the leading provider of industrial cleaning equipment in Colorado and Wyoming, we've seen firsthand how Landa's robust machines help businesses stay on top of their cleaning needs, whether it's removing tough grease and oil stains or tackling general maintenance tasks.

Choosing Landa means choosing quality you can trust. Landa pressure washers are engineered to withstand the toughest conditions, ensuring your investment lasts for years. With advanced technology that delivers powerful cleaning results, Landa units are designed to meet the rigorous demands of industries ranging from automotive to manufacturing. As you plan for the busy months ahead, remember that Landa's proven performance and reliability make it a smart choice for businesses looking to maintain high cleanliness and efficiency standards.