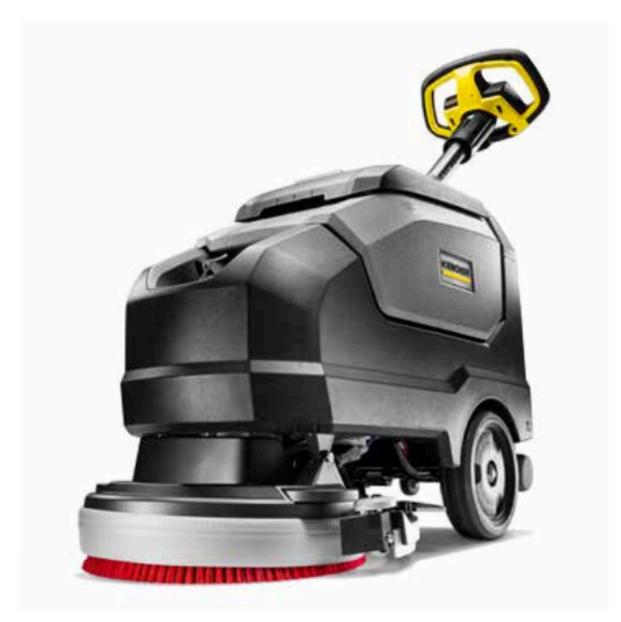

#### KARCHER BD 35/15 C BP CLASSIC SCRUBBER

This compact and flexible machine is specifically designed for efficiency in crowded environments or areas filled with tables and chairs. It combines the proven features of our existing Classic scrubbers with a slimmer footprint that enhances maneuverability and accessibility. Its quick-drying capability ensures no residue is left behind, providing a superior clean every time.