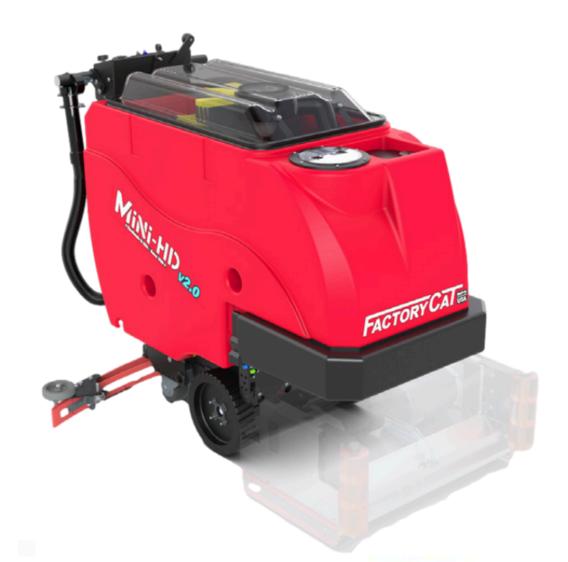

#### **FACTORY CAT MINIHD**

This floor scrubber stands out for its exceptional maneuverability and versatility, making it an ideal choice for a variety of settings including showrooms, concrete floors, service centers, and even metal floor grates. Designed to offer superior productivity, this robust machine ensures thorough and efficient cleaning regardless of the environment.