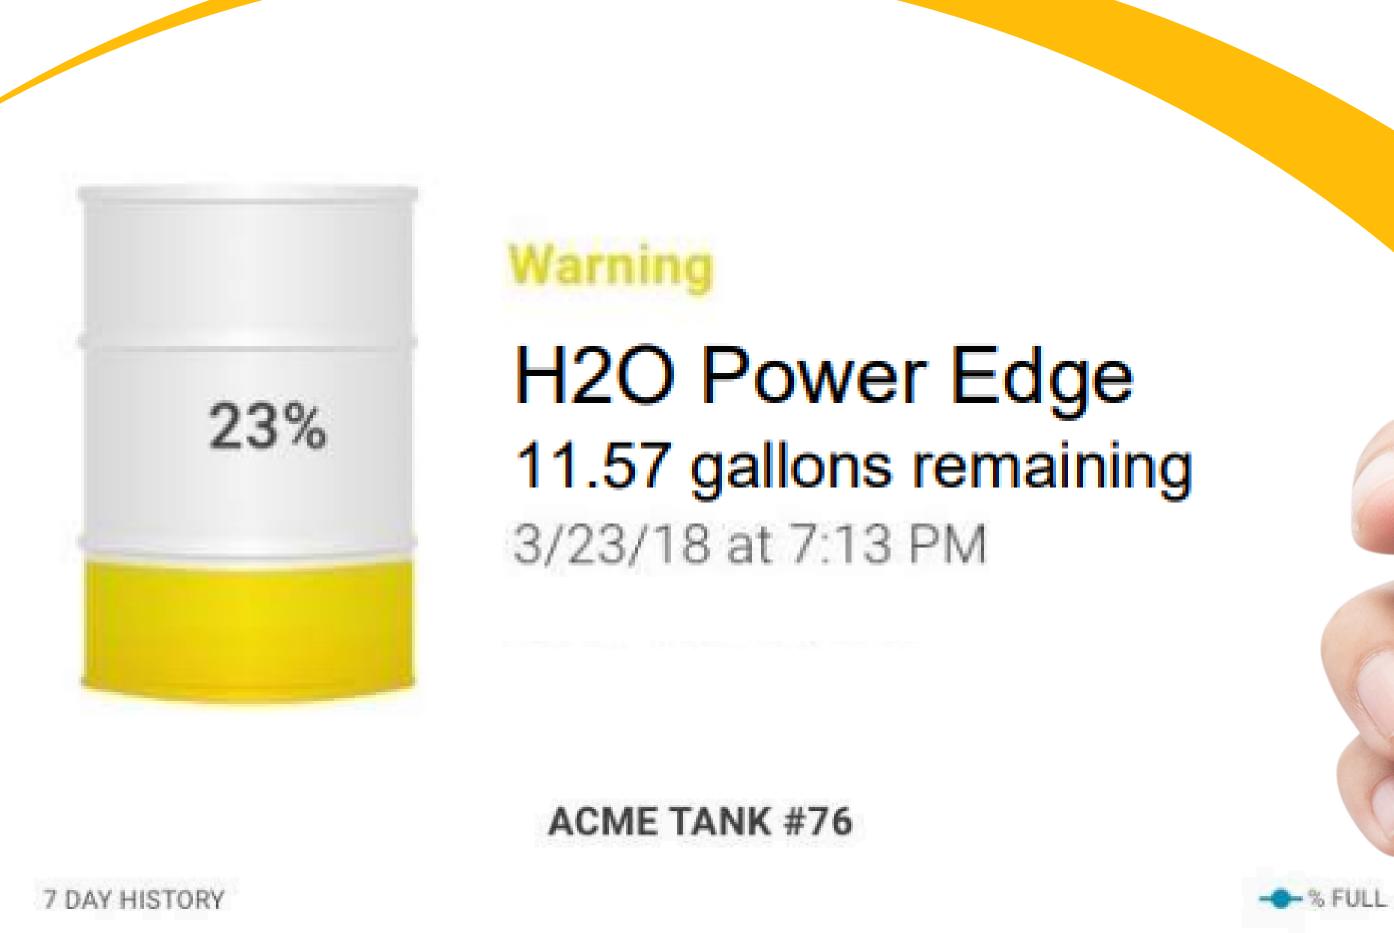

#### Easy to sign up! Get monthly reports in a simple bill.

Our team will install and connect the chemical tank to your equipment, and install and sync your tank monitor to our dashboard. Your tank will be monitored daily for level and usage alerts, and we will automatically schedule your tank for service/replenishment!

Initial 55-gallon tank set up

\$885
\*Please ask us about additional tank options

24/7 Monitoring \$10/month

8.0

0.6

MAR 16

MAR 17

Per gallon replenishment \$15 to \$18