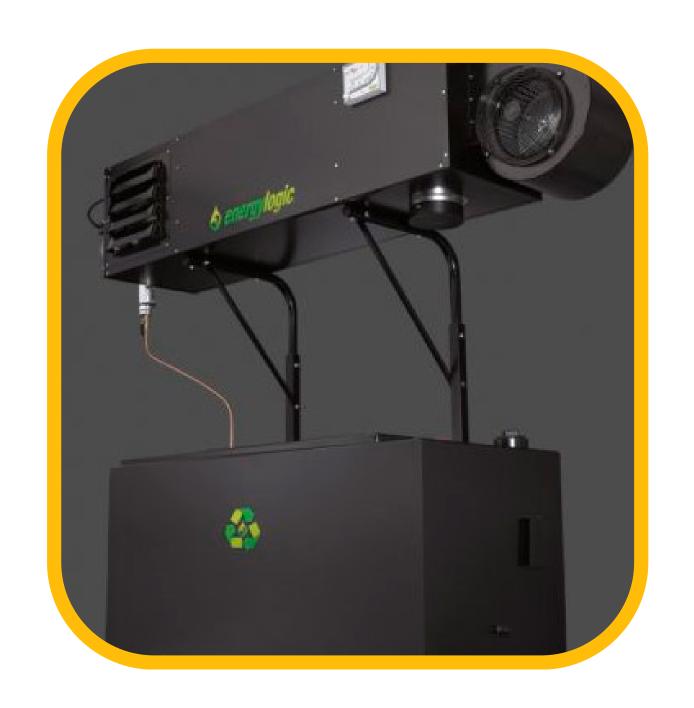

## WASTE OIL BOILERS: A SMART SOLUTION

While waste oil heaters are a popular choice for many businesses looking to maximize cost savings and efficiency, waste oil boilers offer a range of additional benefits that make them a compelling option for heating more extensive facilities and operations.

Unlike waste oil heaters, primarily used for space heating, waste oil boilers are designed to generate heat and hot water, making them ideal for businesses with extensive heating needs or those that rely on hot water for various processes. By investing in a waste oil boiler, you can enjoy the benefits of reliable space heating and hot water production in a single, efficient system.

| EL 200B                                               | EL 375B                                                | EL 500B                                                |
|-------------------------------------------------------|--------------------------------------------------------|--------------------------------------------------------|
| Heats up to 4,000 square feet                         | Heats up to 10,000 square feet                         | Heats up to 1,750 square feet                          |
| BTU Input: 200,000 BTU<br>(58.3 kW) per hour          | BTU Input: 375,000 BTU<br>(110 kW) per hour            | BTU Input: 499,000 BTU<br>(146 kW) per hour            |
| Fuel Flow Rate: 1.4 gallons/hour<br>(5.3 liters/hour) | Fuel Flow Rate: 2.7 gallons/hour<br>(10.2 liters/hour) | Fuel Flow Rate: 3.6 gallons/hour<br>(13.6 liters/hour) |
| Water Output Temp: 230° F (110° C)                    | Water Output Temp: 230° F (110° C)                     | Water Output Temp: 230° F (110° C)                     |
| Capacty: 30 gallons (114 liters)                      | Capacty: 43 gallons (162.75 liters)                    | Capacty: 52 gallons (200 liters)                       |
| Exhaust Flue Diameter: 8"                             | Exhaust Flue Diameter: 8"                              | Exhaust Flue Diameter: 10"                             |
| Dimensions: 45"H x 32"W x 50"D                        | Dimensions: 45"H x 28"W x 60"D                         | Dimensions: 45"H x 32"W x 68"D                         |
| Weight: 790 lbs                                       | Weight: 1042 lbs                                       | Weight: 1160 lbs                                       |