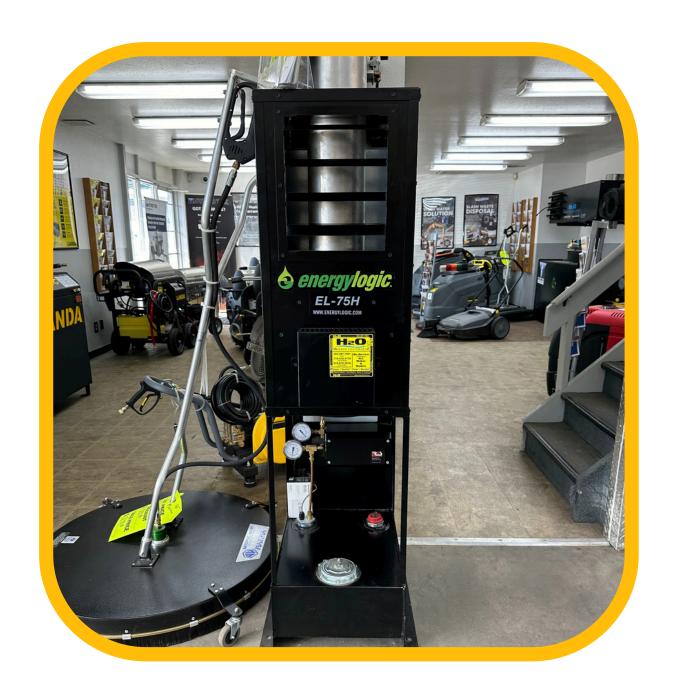

#### Take Advantage of EnergyLogic's Trade-In Special!

As a savvy business owner, you're well aware of the significant impact energy bills can have on your bottom line, especially during colder months. While winter seems far away, now is the perfect time to take proactive measures to curb these expenses and ensure your business remains profitable year-round. While traditional heating methods can quickly eat into your budget, there's a more innovative, more cost-effective solution on the horizon: investing in a waste oil heater.

At H2O Power Equipment, we're proud to be partnering with EnergyLogic to give you up to \$2,000 back when you trade-in for a new waste oil heater! By investing in a waste oil heater now, you're not just making a smart move – you're laying the foundation for your business's long-term financial health and success.

## WHY INVEST IN A WASTE OIL HEATER?

#### **Energy Efficient:**

EnergyLogic waste oil heaters boast superior energy efficiency, ensuring optimal performance while minimizing your carbon footprint.

#### Reliable & Durable

EnergyLogic waste oil heaters are renowned for their durability and low-maintenance design. They can burn both conventional and synthetic oils, offering unparalleled versatility and reliability, even in the harshest industrial environments.