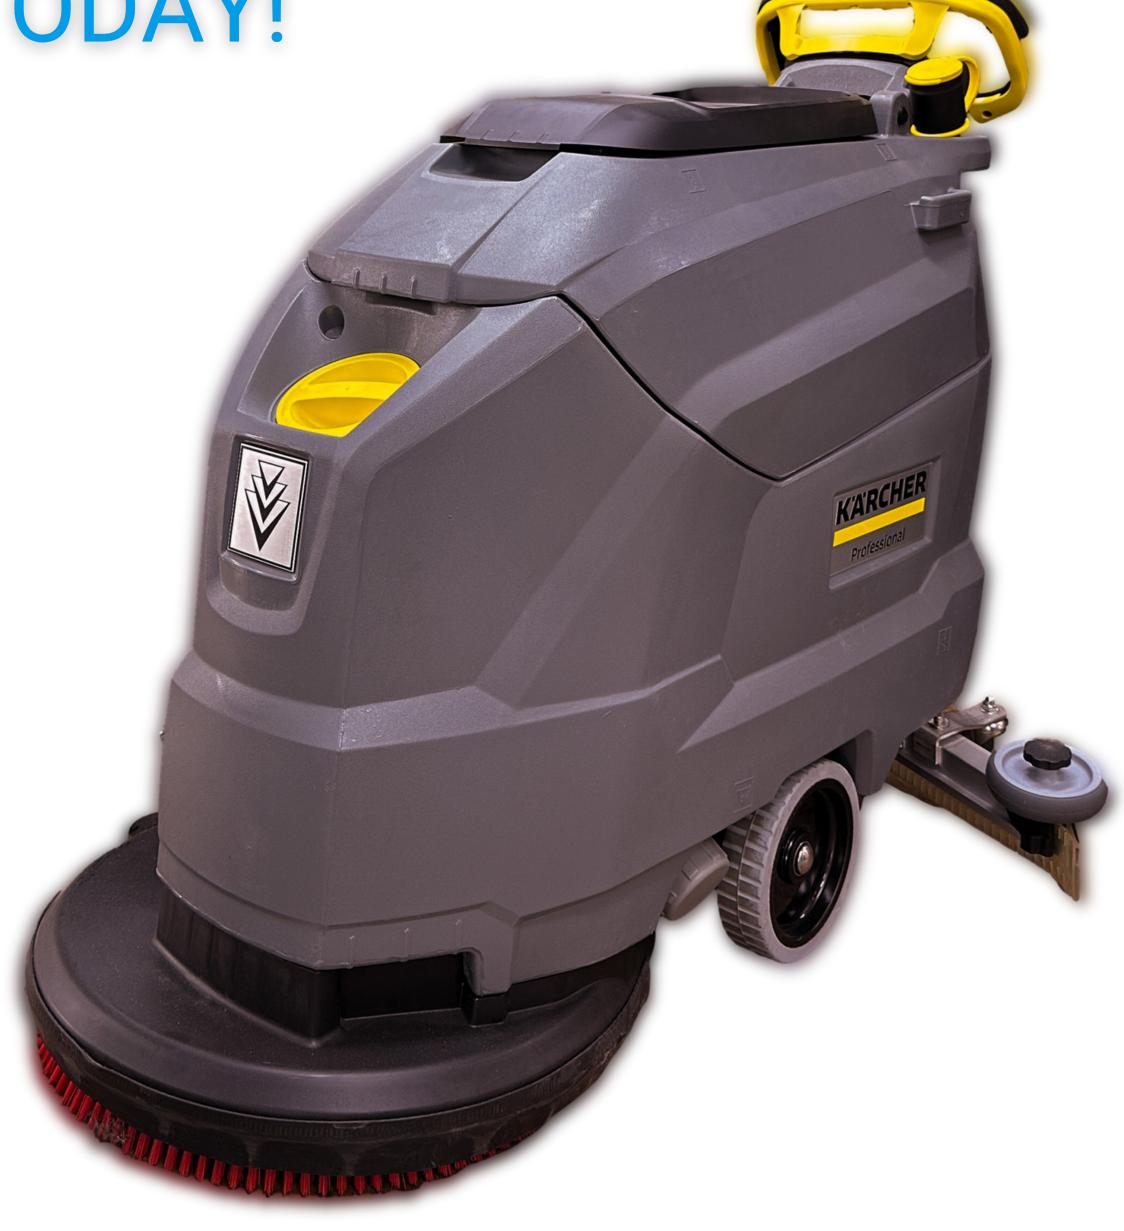

# ADVANCED FLOOR MAINTENANCE SOLUTIONS

Our floor scrubbers and sweepers are here to save the day. These cleaning superheroes will give you spotless floors that no manual method can beat, all while effortlessly tackling larger spaces in record time. From lightweight options for small areas to heavy-duty machines for expansive spaces, we've got the perfect floor-cleaning equipment for every facility size and budget.

#### Floor Scrubbers

Use for cleaning hard surfaces such as concrete, tile, and vinyl. Much more efficient than using mops or manual scrubbing because the machines cover far more surface area in a fraction of the time.

#### SHOP NOW

RENT ME TODAY!

Enhance your cleaning capabilities with H20 Power Equipment's cutting-edge and cost-effective rental program.

We understand the importance of your time and aim to provide a seamless experience, which is why we've added the convenience of doorstep delivery service!

Don't settle for anything less than spotless cleanliness - Get in touch with us now to rent a floor scrubber tailored to your business cleaning requirements. Let us assist you in restoring the luster to your floors!