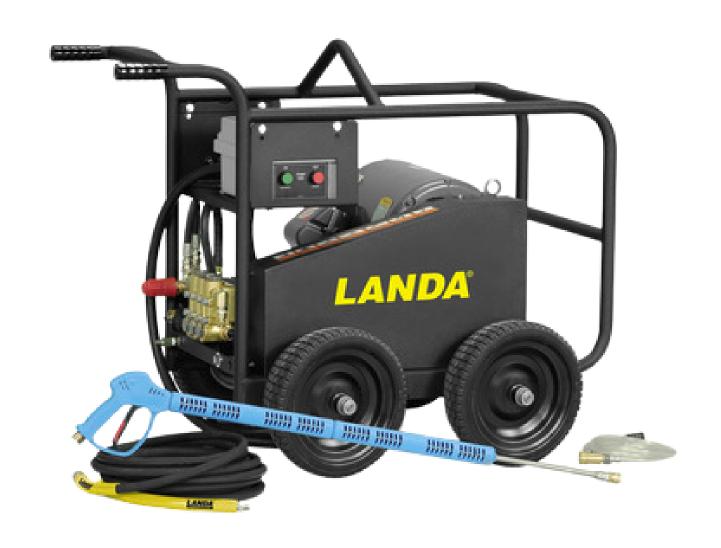

# LANDA'S FALL FINANCING SPECIAL

Landa pressure washers are designed for years of tough, reliable performance. Their hot water models can tackle the most stubborn grease and grime, while their cold water units are perfect for more delicate cleaning tasks. With a wide variety of mobile and stationary units to choose from and electric, gas, and diesel power options, you're sure to find a Landa pressure washer that meets your specific needs.

#### **COLD WATER PRESSURE WASHERS**

Cold water pressure washers meet the needs of many homeowners and smaller commercial properties. This type of pressure washing is excellent at removing dirt buildup.