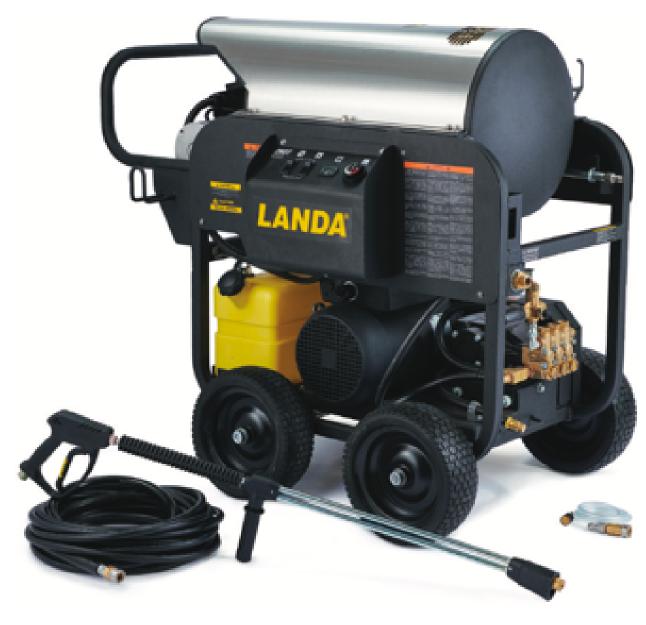

# LANDA'S FALL FINANCING SPECIAL

Landa pressure washers are designed for years of tough, reliable performance. Their hot water models can tackle the most stubborn grease and grime, while their cold water units are perfect for more delicate cleaning tasks. With a wide variety of mobile and stationary units to choose from and electric, gas, and diesel power options, you're sure to find a Landa pressure washer that meets your specific needs.

#### LANDA HOT SERIES

These pressure washers clean faster and deeper than cold water units, and they are especially effective in removing grease, grime, and oil.