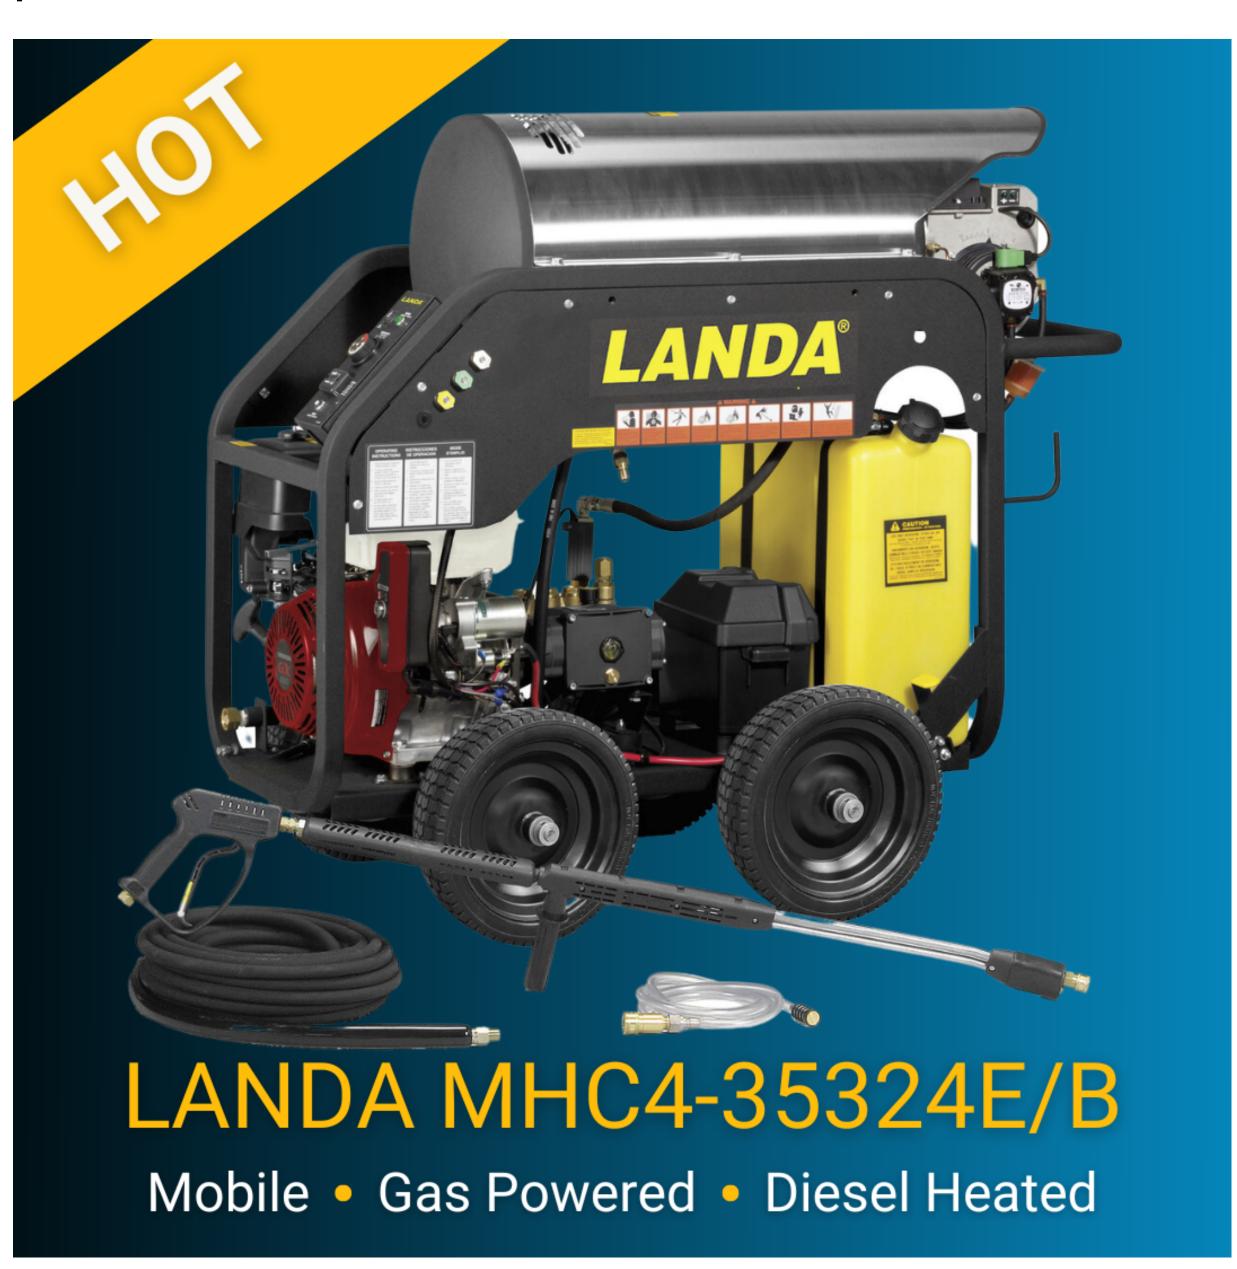

### SAVE \$750!

From August 1st through September 30th only, get \$750 off the Landa MHC4-35324E/B model hot water pressure washer!

You've just found the perfect pressure washer that delivers power, durability, and reliability. Landa has been the trusted choice since 1969, providing professionals in various industries with powerful machines that perform year after year. Whether you need to remove stubborn dirt, grease, or grime, Landa has a pressure washer for you. H2O Power Equipment is a proud Landa dealer, and we offer a wide range of options including hot or cold water, mobile or stationary units, and electric, gas, or diesel power sources.

#### MHC4-35324E/B Features

- 3.5 GPM
- 3500 PSI
- Belt drive pump
- Gas-powered Honda engine (electric start)
- Diesel/oil heated
- 12V DC burner
- Flat free tires

LEARN MORE