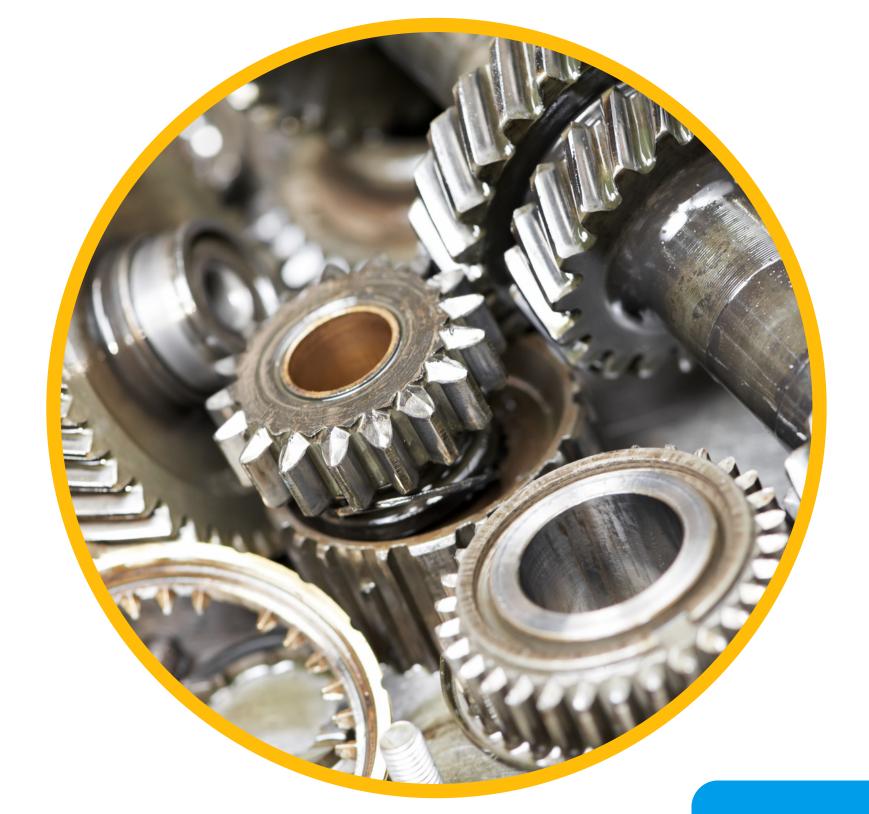

In the metalworking industry, parts washers are essential to ensure that parts are free from oils, coolants, and other fluids used in the manufacturing process.

Parts washers are effective in removing debris from gears and bearings, which can prolong their lifespan and ensure that they operate smoothly.