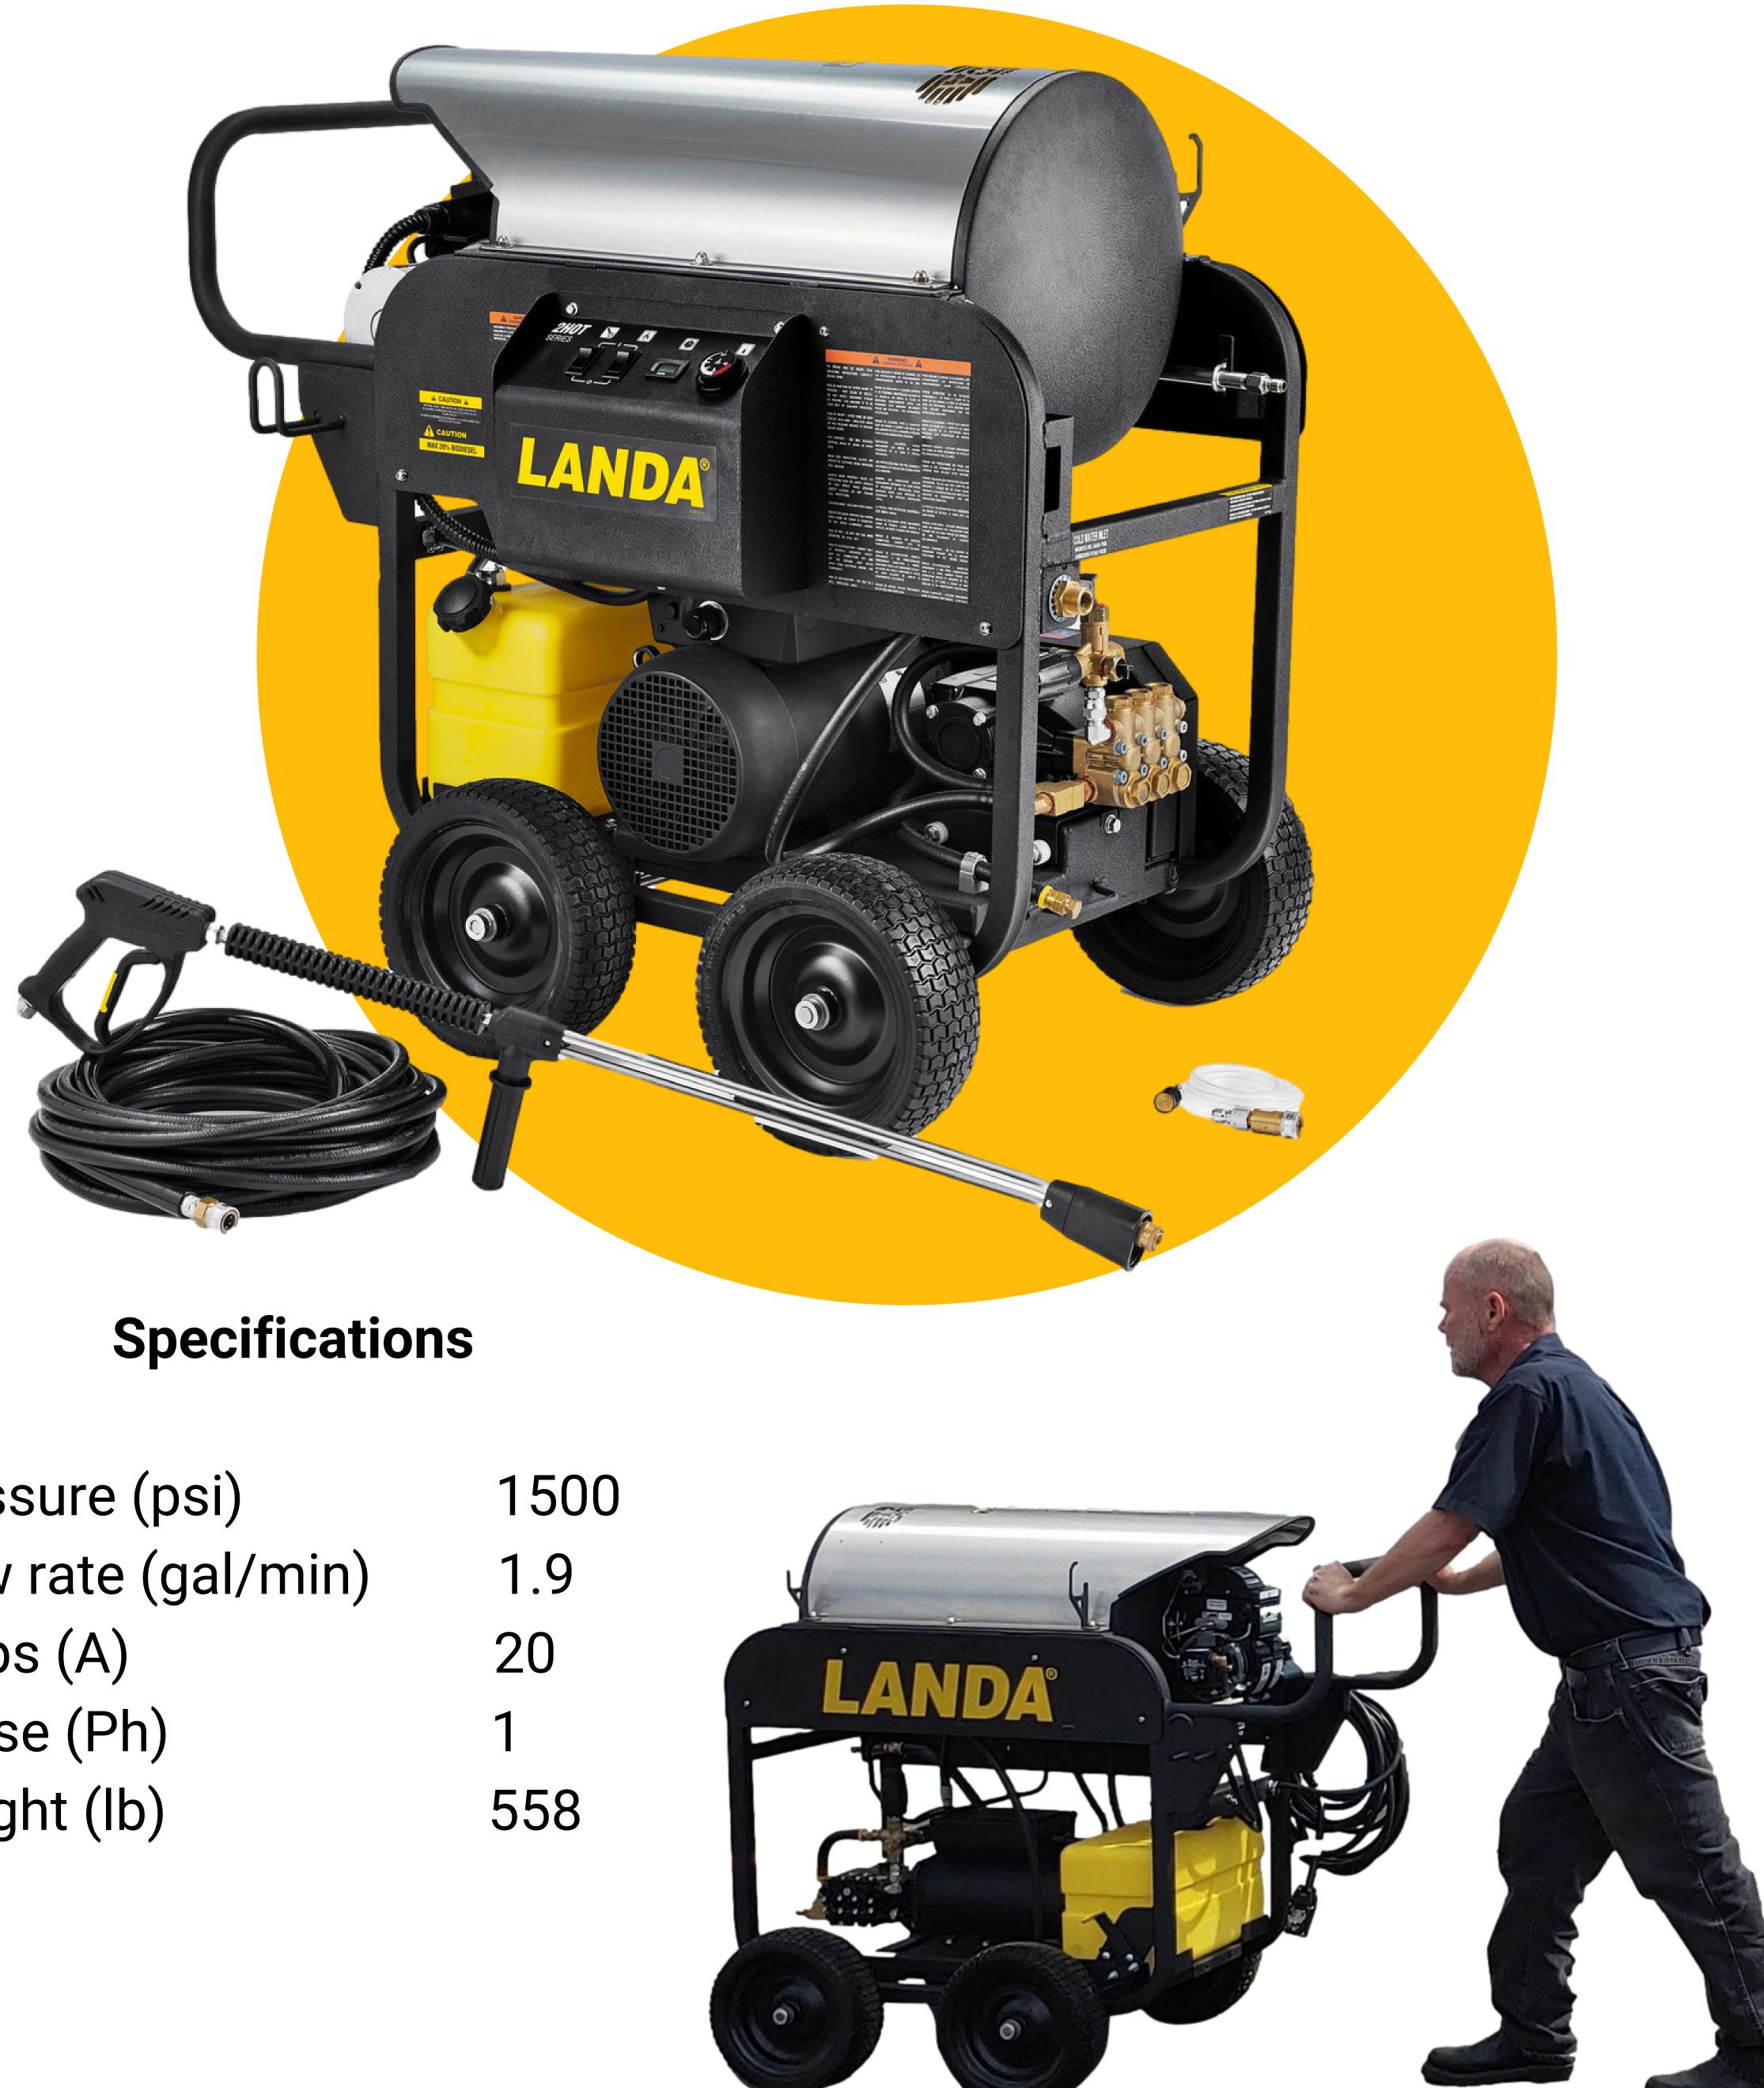

## LANDA HOT SERIES PORTABLE. DURABLE. AFFORDABLE.

Pressure (psi) Flow rate (gal/min) Amps (A) Phase (Ph) Weight (lb)