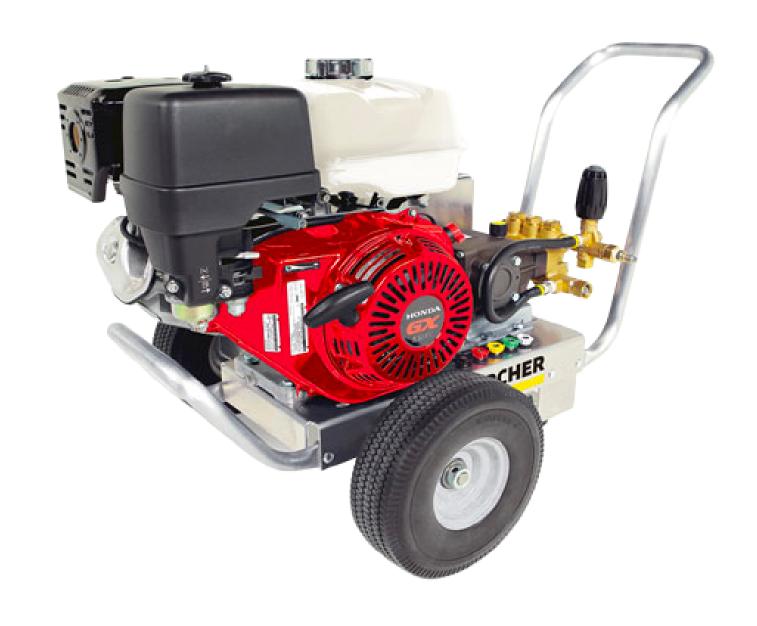

### KÄRCHER HD SERIES ALUMINUM

#### **FEATURES:**

This aluminum series cold water pressure washer is corrosion-resistant and lightweight, allowing for durability and easy maneuverability. Great for cleaning stubborn stains on driveways, sidewalks, patios, and fences. Powered by a Honda GX200 engine, this direct-drive pressure washer can be utilized as a cart or a skid for maximum cleaning versatility and durability.