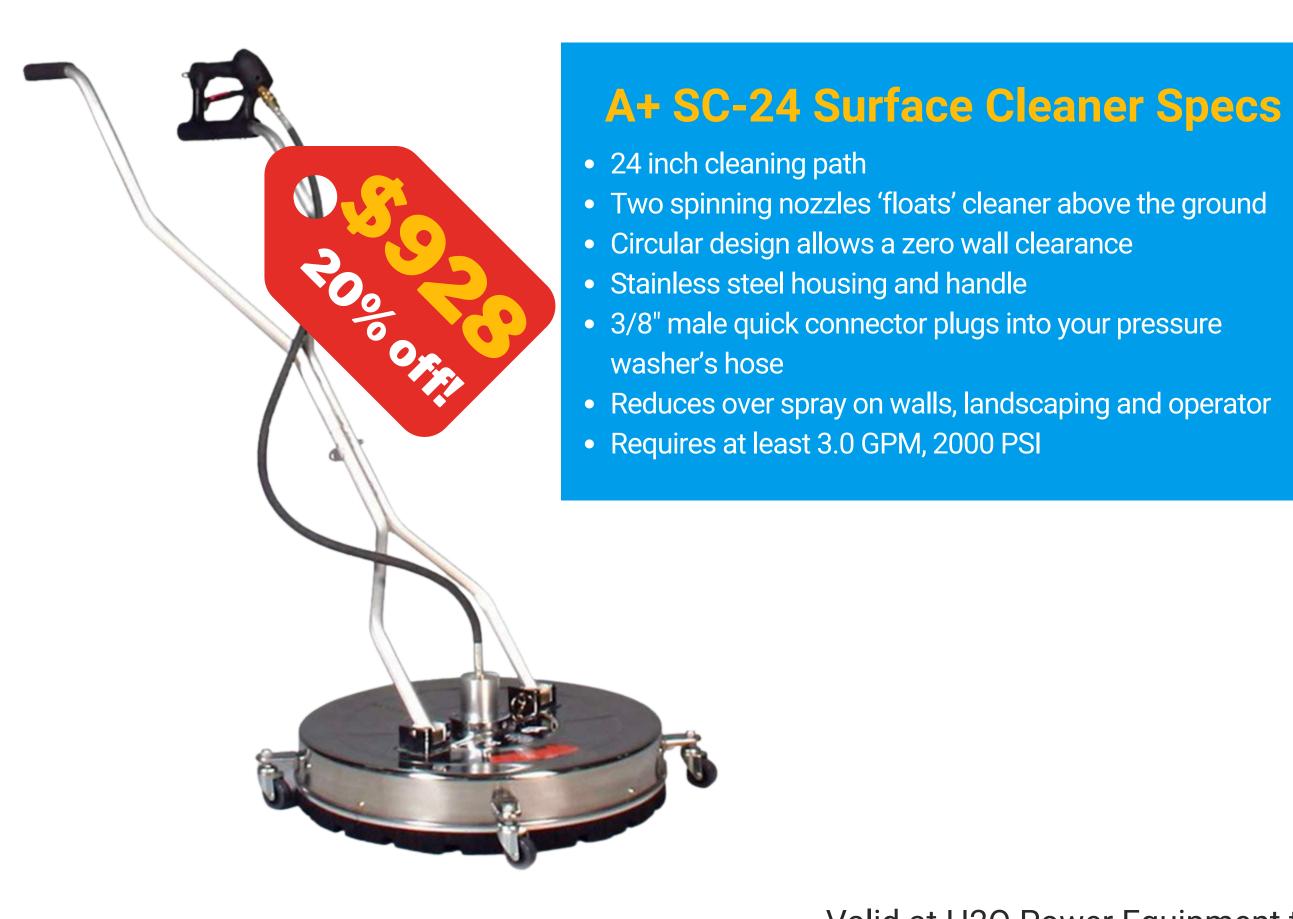

#### A+ SC21 Surface Cleaner Specs

- 21 inch cleaning path
- Two spinning nozzles 'floats' cleaner above the ground
- Circular design allows a zero wall clearance
- Stainless steel housing and handle
- 3/8" male quick connector plugs into your pressure washer's hose
- Reduces over spray on walls, landscaping and operator
- Requires at least 3.0 GPM, 2000 PSI