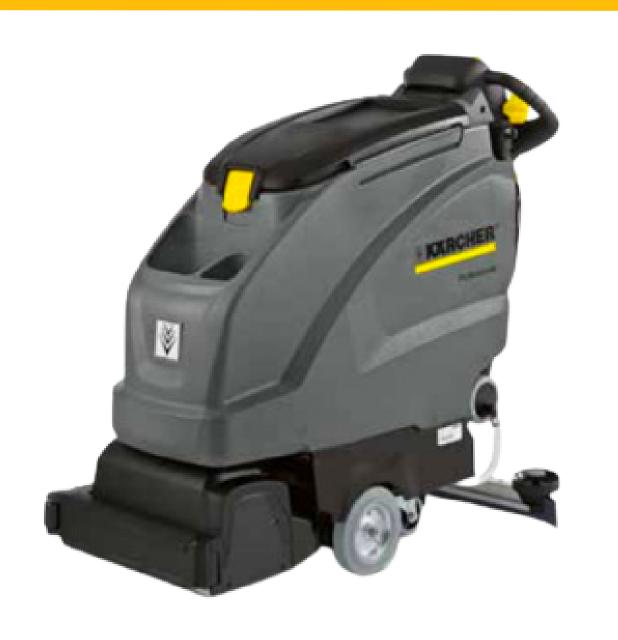

### KÄRCHER B40 FLOOR SCRUBBER

#### **FEATURES:**

This economically-designed scrubber provides you all the cleaning power to take on large applications – perfect for retail environments, schools, and health care facilities.