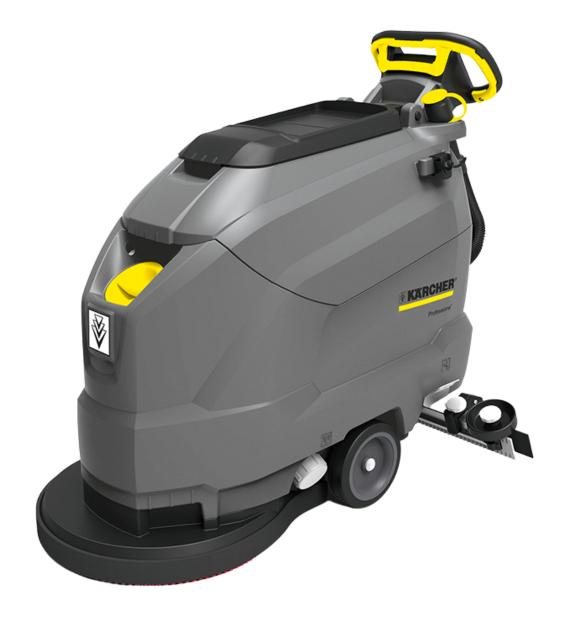

### BD 50/50 C CLASSIC BP

#### **FEATURES:**

This economically-designed 20" walk-behind floor scrubber provides enough cleaning capability for retail, education, and health care applications.

CLICK HERE TO SHOP