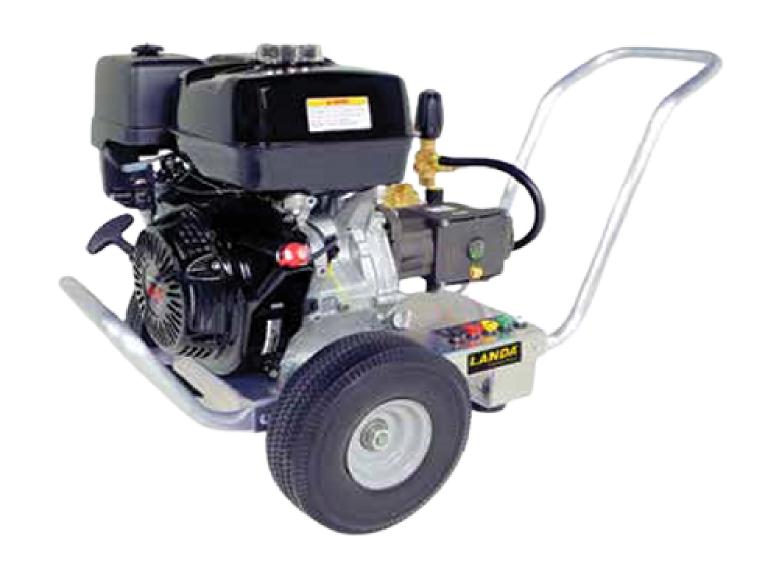

#### LANDA HD SERIES

#### **FEATURES:**

Compact and corrosion-resistant, this pressure washer is easy to maneuver with puncture proof, flat free tires. The simple design of the HD helps get the job done quickly and without hassle. Great for cleaning stubborn stains on driveways, sidewalks, patios, and fences.