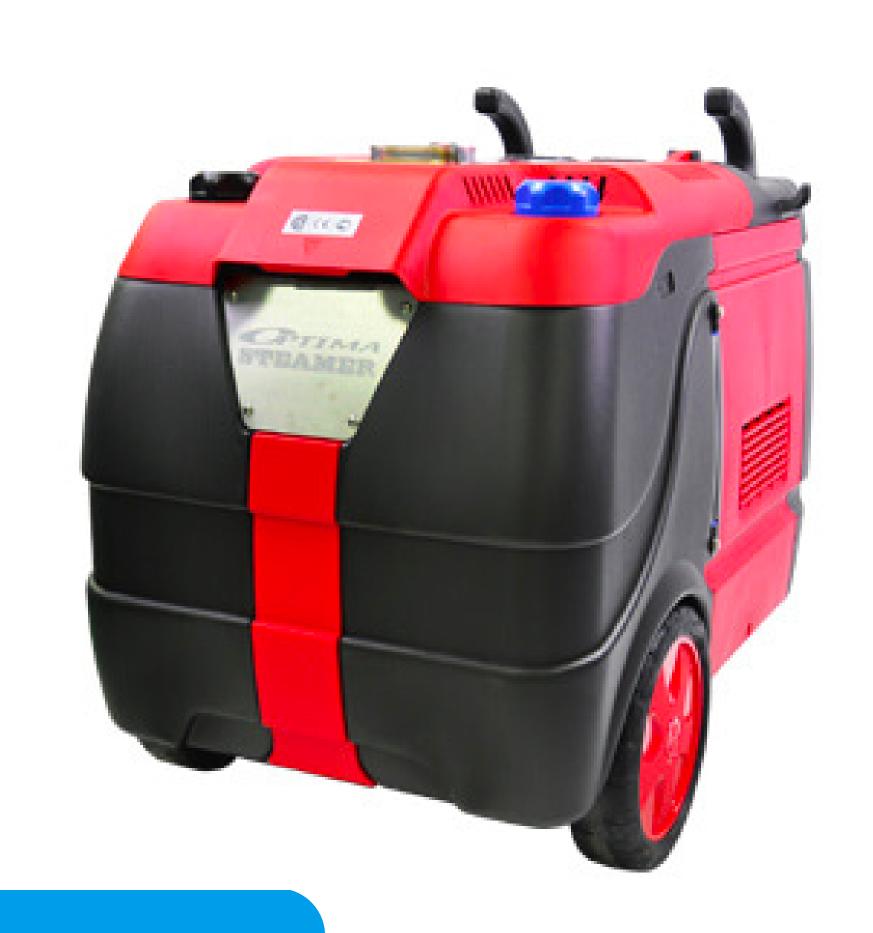

## OPTIMA XD STEAMER

#### **FEATURES:**

Best Steamer on the Market!
User-friendly LCD display
Easy Maintenance
Tank Level Windows
Emergency Stop Button

CLICK HERE TO SHOP