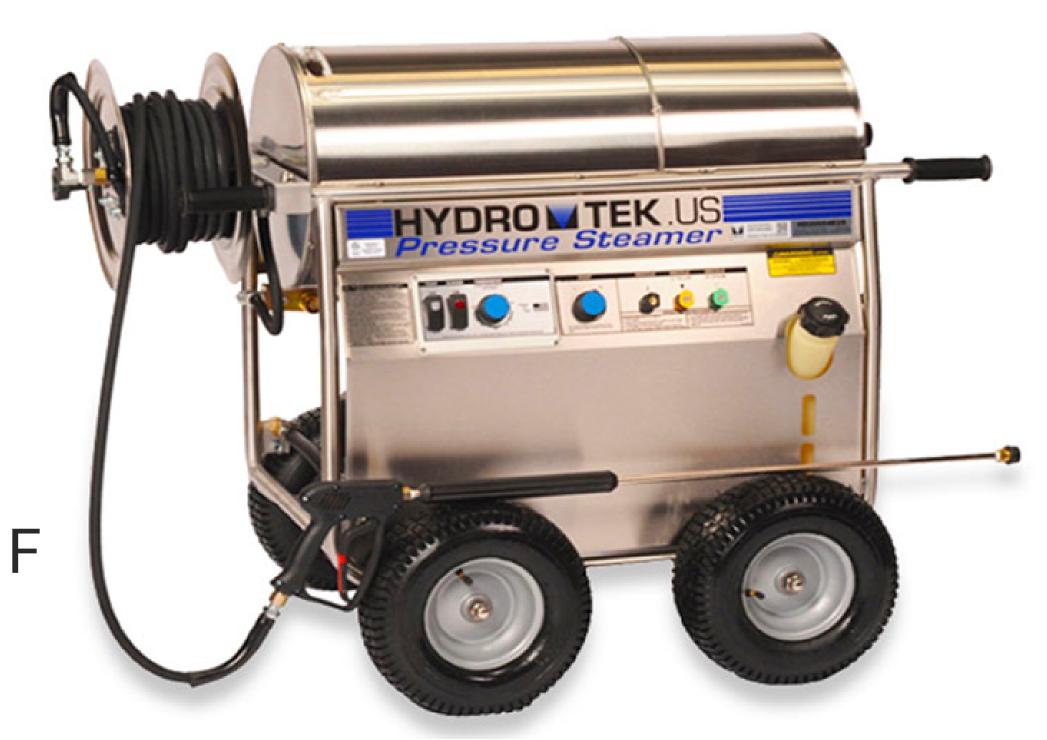

### HYDROTEK HD SERIES

#### **FEATURES:**

Light-to-medium Duty Cleaning
2 GPM @ 1500 PSI
Auto Start/Stop Pump Protection
Steamer Reaches Temps up to 320°F
Versatile
Efficient and Cost-effective