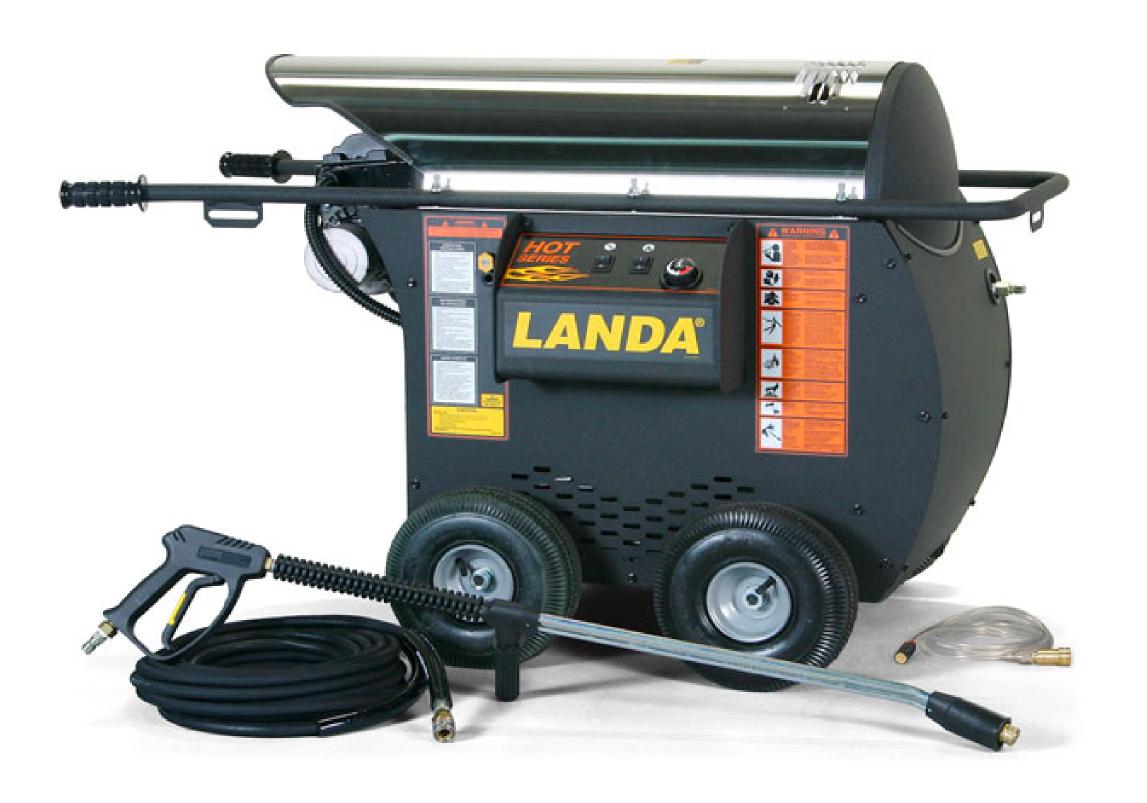

### LANDA® HOT SERIES

#### **FEATURES:**

Medium-to-heavy-duty cleaning
Up to 3.5 GPM, 2000 PSI
Sch. 80 Heating Coil
True Steam Model
Efficient and Cost-effective