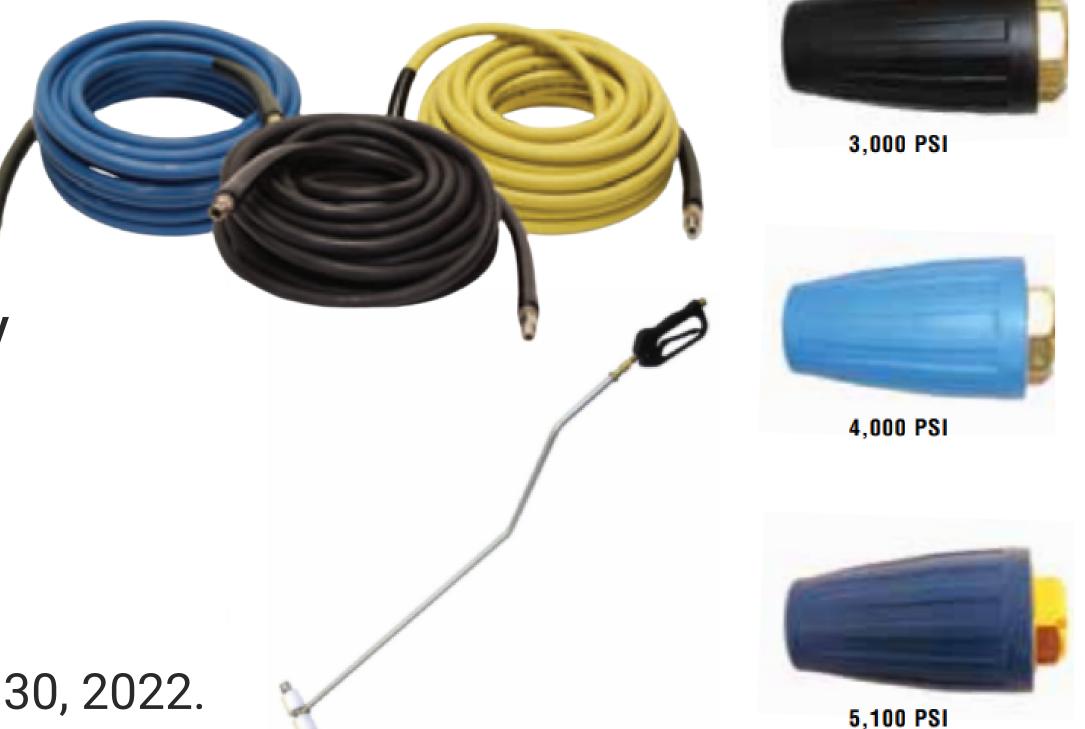

# Stock up for Spring!

Mix 'n Match - Buy 3 or more of any of our wands and hoses, and get a 10% discount on a Turbo Nozzle.

Valid at H2O Power Equipment through April 30, 2022. One special per customer, please.

# WANDS AND ACCESSORIES

All pressure washer wands are not created equal, and at H2O Power Equipment, we offer different types of wands for your specific equipment and/or project. So, what pressure washer wand type do you need? Our blog will lead you through the basics of wand selection.