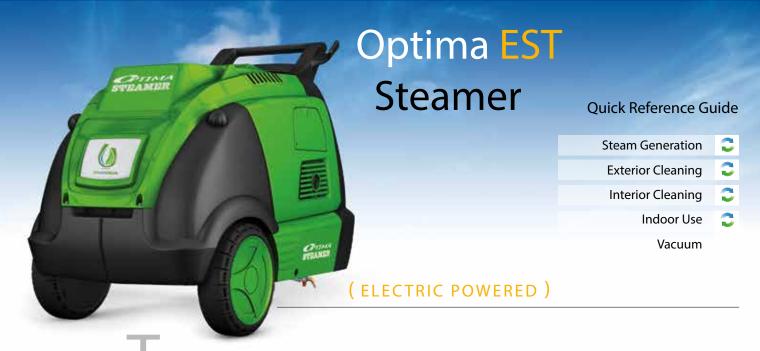

he Optima EST Steamer is a revolutionary and environmentally friendly steam machine, proven for over 10 years in 130+ countries. Using the latest in steam technology, the Optima can quickly and effectively remove dirt, stains, grease, odors and other contaminants from a variety of surfaces. The Optima EST is available in single phase power - Optima EST (1) and in three phase power - Optima EST (3). Models differ based on electrical configuration.

## Optima Steamer EST