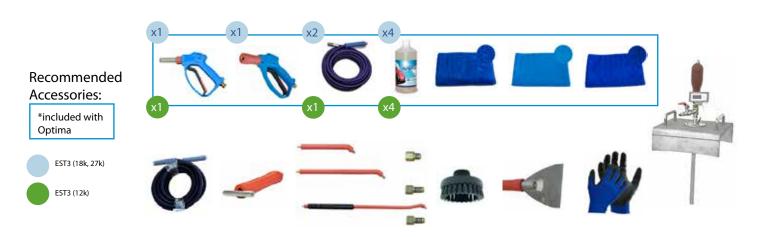

## Features:

| Adjustable Moisture Control Valve | Easily adjust from a dry steam to a wet steam.                                                                                                                                                                                                                                                                            |  |
|-----------------------------------|---------------------------------------------------------------------------------------------------------------------------------------------------------------------------------------------------------------------------------------------------------------------------------------------------------------------------|--|
| Extended Hose Length              | Over 33' (10m) of hose length, customizable to 65' (20m).                                                                                                                                                                                                                                                                 |  |
| Efficient Steam Production System | The Optima EST is equipped with the most heat efficient electric steam boiler. The boiler quickly produces steam. The boiler's unique stainless steel design supports a long life span and keeps the machine cool during extended use.                                                                                    |  |
| Multiple Safety Feature           | Safety features include an LED illuminated control panel with corresponding alarm, automatic shut-offs, pressure sensor, automatic pressure release valve, automatic air purge, thermostat control, water tank level sensor, high and low boiler water level sensors, and a dry-run prevention setting on the water pump. |  |